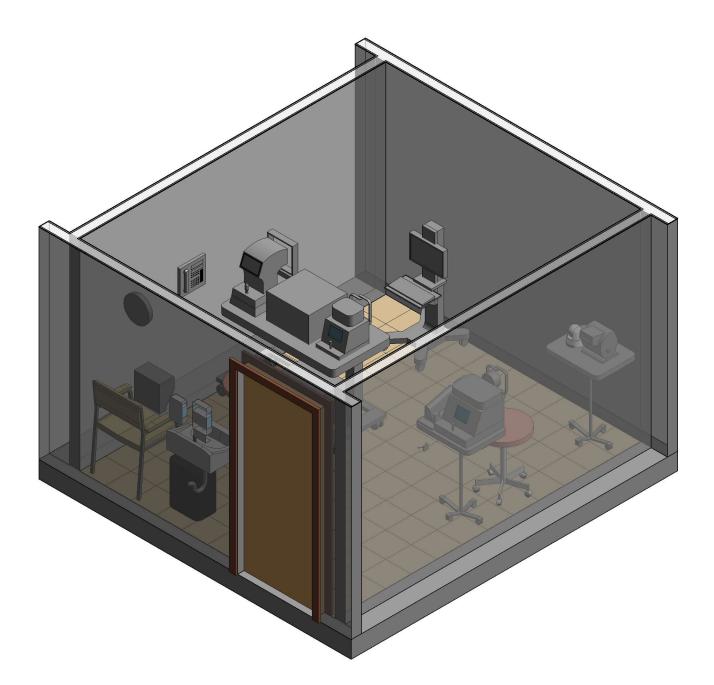

| Room<br>Description:                           | <b>NSF</b> : 120 | EYVS1      |             |  |
|------------------------------------------------|------------------|------------|-------------|--|
| Sheet<br>Description: Room/Equipment Isometric | Scale:           | Sheet<br>1 | of <b>5</b> |  |