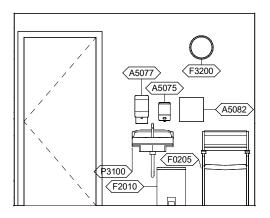

EYVS1 - SOUTH ELEVATION

**EYVS1 - WEST ELEVATION** 

| Room Eye, Visual Screening (EYVS1) Description: | <b>NSF</b> : 120    | EY∖   | /S1 |
|-------------------------------------------------|---------------------|-------|-----|
| Sheet                                           | Scale: 1/4" = 1'-0" | Sheet | of  |
| Description: Interior Room Elevations           |                     | 4     | 5   |

| JSN   | Nomenclature                                    | Qty LF | Funding<br>Category | LOGCAT |
|-------|-------------------------------------------------|--------|---------------------|--------|
|       |                                                 |        |                     |        |
| A1014 | Telephone, Wall Mounted, 1 Line, With Speaker   | 1      | PP                  | С      |
| A5075 | Dispenser, Soap, Disposable                     | 1      | PP                  | С      |
| A5077 | Dispenser, Hand Sanitzer, Hands-Free            | 1      | PP                  | С      |
| A5082 | Dispenser, Paper Towel, Sensor, Hands Free      | 1      | PP                  | С      |
| A5145 | Hook, Garment, Double, SS, Surface Mounted      | 1      | RPIE                | А      |
| E0945 | Cart, Computer, Mobile                          | 1      | PP                  | С      |
| F0205 | Chair, Side With Arms                           | 1      | PP                  | С      |
| F0340 | Stool, Self Adjusting                           | 2      | PP                  | С      |
| F2010 | Basket, Wastepaper, Step-On                     | 1      | PP                  | С      |
| F3200 | Clock, Battery, 12" Diameter                    | 1      | PP                  | С      |
| M1801 | Computer, Microprocessing, w/Flat Panel Monitor | 1      | PP                  | С      |
| M5025 | Table, Instrument, Ophthalmic, Adjustable       | 2      | PP                  | С      |
| M5027 | Table, Multiple Instrument, Ophthalmic          | 1      | PP                  | С      |
| M5500 | Autorefractor, Ophthalmic                       | 1      | PP                  | С      |
| M5520 | Lensometer                                      | 1      | PP                  | С      |
| M5570 | Armed Forces Vision Tester                      | 1      | PP                  | С      |
| M5575 | Tonometer, Noncontact                           | 1      | PP                  | С      |
| M5610 | Lantern, Perception, Color                      | 1      | PP                  | С      |
| M5650 | Screener, Spot Vision, Pediatric                | 1      | PP                  | С      |
| M6045 | Corneal Topography Unit                         | 1      | PP                  | С      |
| P3100 | Lavatory, Vitreous China, Slab Type             | 1      | RPIE                | А      |