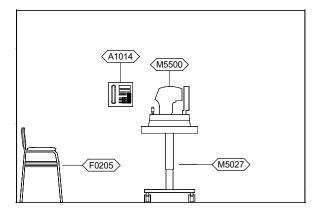

EYVS1 - SOUTH ELEVATION

**EYVS1 - WEST ELEVATION** 

| Room Eye, Visual Screening (EYVS1) Description: | <b>NSF</b> : 120    | EY∖   | /S1 |
|-------------------------------------------------|---------------------|-------|-----|
| Sheet                                           | Scale: 1/4" = 1'-0" | Sheet | of  |
| Description: Interior Room Elevations           |                     | 4     | 5   |

| JSN   | Nomenclature                                    | Qty LF | Funding<br>Category | LOGCAT |
|-------|-------------------------------------------------|--------|---------------------|--------|
|       |                                                 |        |                     |        |
| A1014 | Telephone, Wall Mounted, 1 Line, With Speaker   | 1      | PP                  | С      |
| A5075 | Dispenser, Soap, Disposable                     | 1      | PP                  | С      |
| A5077 | Dispenser, Hand Sanitzer, Hands-Free            | 1      | PP                  | С      |
| A5082 | Dispenser, Paper Towel, Sensor, Hands Free      | 1      | PP                  | С      |
| A5145 | Hook, Garment, Double, SS, Surface Mounted      | 1      | RPIE                | А      |
| E0945 | Cart, Computer, Mobile                          | 1      | PP                  | С      |
| F0205 | Chair, Side With Arms                           | 1      | PP                  | С      |
| F0340 | Stool, Self Adjusting                           | 2      | PP                  | С      |
| F2010 | Basket, Wastepaper, Step-On                     | 1      | PP                  | С      |
| F3200 | Clock, Battery, 12" Diameter                    | 1      | PP                  | С      |
| M1801 | Computer, Microprocessing, w/Flat Panel Monitor | 1      | PP                  | С      |
| M5025 | Table, Instrument, Ophthalmic, Adjustable       | 2      | PP                  | С      |
| M5027 | Table, Multiple Instrument, Ophthalmic          | 1      | PP                  | С      |
| M5500 | Autorefractor, Ophthalmic                       | 1      | PP                  | С      |
| M5520 | Lensometer                                      | 1      | PP                  | С      |
| M5570 | Armed Forces Vision Tester                      | 1      | PP                  | С      |
| M5575 | Tonometer, Noncontact                           | 1      | PP                  | С      |
| M5610 | Lantern, Perception, Color                      | 1      | PP                  | С      |
| M5650 | Screener, Spot Vision, Pediatric                | 1      | PP                  | С      |
| M6045 | Corneal Topography Unit                         | 1      | PP                  | С      |
| P3100 | Lavatory, Vitreous China, Slab Type             | 1      | RPIE                | А      |