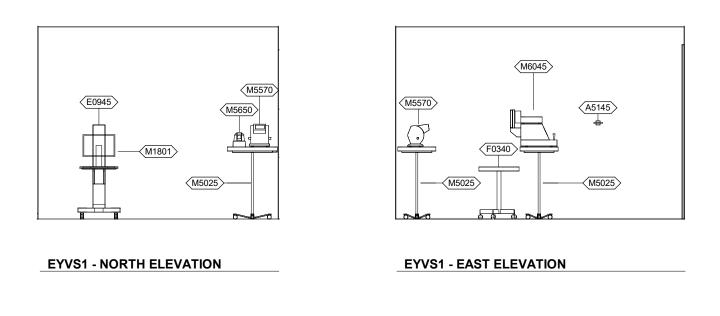

EYVS1 - SOUTH ELEVATION

**EYVS1 - WEST ELEVATION** 

| Room Eye, Visual Screening (EYVS1) Description: | <b>NSF</b> : 120    | EY∖   | /S1 |
|-------------------------------------------------|---------------------|-------|-----|
| Sheet                                           | Scale: 1/4" = 1'-0" | Sheet | of  |
| Description: Interior Room Elevations           |                     | 4     | 5   |