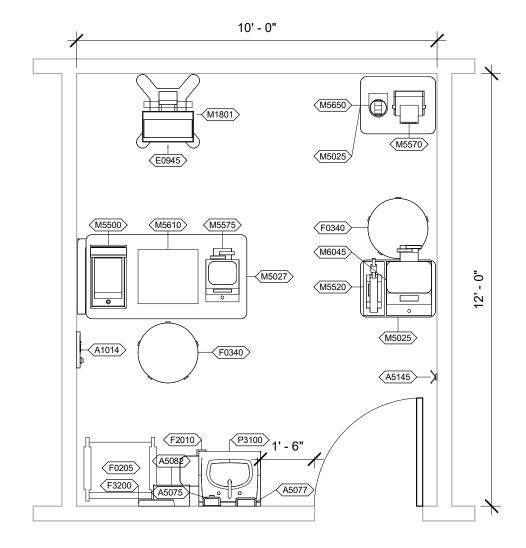

| Room<br>Description: Eye, Visual Screening (EYVS1) | <b>NSF</b> : 120           | EYVS1      |      |
|----------------------------------------------------|----------------------------|------------|------|
| Sheet<br>Description: <sup>Equipment</sup> Plan    | <b>Scale:</b> 3/8" = 1'-0" | Sheet<br>3 | of 5 |