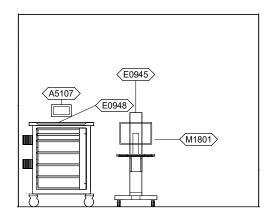

| Room Description: Eye, Fundus Camera Room (EYFC1) | <b>NSF</b> : 120           | EYFC1   |             |
|---------------------------------------------------|----------------------------|---------|-------------|
| Sheet Description: Equipment Plan                 | <b>Scale:</b> 3/8" = 1'-0" | Sheet 3 | of <b>5</b> |

## **EYFC1 - EQUIPMENT SCHEDULE**

Pub Date: 16-May-25

| JSN   | Nomenclature                                      | Qty LF | Funding<br>Category | LOGCAT |
|-------|---------------------------------------------------|--------|---------------------|--------|
| A1010 | Telecommunication Outlet                          | 2      | RPIE                | Α      |
| A1010 |                                                   | 4      | PP                  | Ĉ      |
| -     | Telephone, Wall Mounted, 1 Line, With Speaker     | 1      |                     |        |
| A1066 | Mirror, Float Glass, With SS Frame                | 1      | RPIE                | A      |
| A5075 | Dispenser, Soap, Disposable                       | 1      | PP<br>              | С      |
| A5077 | Dispenser, Hand Sanitzer, Hands-Free              | 1      | PP                  | С      |
| A5080 | Dispenser, Paper Towel, SS, Surface Mounted       | 1      | RPIE                | Α      |
| A5107 | Dispenser, Glove, Surgical/Examination, Wall Mntd | 1      | PP                  | С      |
| A5145 | Hook, Garment, Double, SS, Surface Mounted        | 1      | RPIE                | Α      |
| E0945 | Cart, Computer, Mobile                            | 1      | PP                  | С      |
| E0948 | Cart, General Storage, Mobile, 42"H x 32"W x 22"D | 1      | PP                  | С      |
| F0205 | Chair, Side With Arms                             | 1      | PP                  | С      |
| F2010 | Basket, Wastepaper, Step-On                       | 1      | PP                  | С      |
| F3200 | Clock, Battery, 12" Diameter                      | 1      | PP                  | С      |
| M1801 | Computer, Microprocessing, w/Flat Panel Monitor   | 1      | PP                  | С      |
| M5025 | Table, Instrument, Ophthalmic, Adjustable         | 2      | PP                  | С      |
| M5030 | Stool, Surgeon, Revolving                         | 2      | PP                  | С      |
| M5510 | Camera, Fundus, Digital                           | 1      | PP                  | С      |
| M6045 | Corneal Topography Unit                           | 1      | PP                  | С      |
| P3100 | Lavatory, Vitreous China, Slab Type               | 1      | RPIE                | Α      |