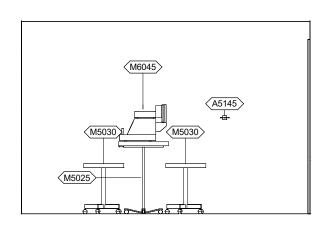

**EYFC1 - CEILING MOUNTED EQUIPMENT PLAN** 

| Room Description: Eye, Fundus Camera Room (EYFC1) | <b>NSF</b> : 120           | EYFC1   |             |
|---------------------------------------------------|----------------------------|---------|-------------|
| Sheet Description: Ceiling Mounted Equipment Plan | <b>Scale:</b> 3/8" = 1'-0" | Sheet 2 | of <b>5</b> |

## **EYFC1 - EQUIPMENT SCHEDULE**

Pub Date: 16-May-25

| JSN   | Nomenclature                                      | Qty LF | Funding<br>Category | LOGCAT |
|-------|---------------------------------------------------|--------|---------------------|--------|
| A1010 | Telecommunication Outlet                          | 2      | RPIE                | Α      |
| A1010 |                                                   | 4      | PP                  | Ĉ      |
| -     | Telephone, Wall Mounted, 1 Line, With Speaker     | 1      |                     |        |
| A1066 | Mirror, Float Glass, With SS Frame                | 1      | RPIE                | A      |
| A5075 | Dispenser, Soap, Disposable                       | 1      | PP<br>              | С      |
| A5077 | Dispenser, Hand Sanitzer, Hands-Free              | 1      | PP                  | С      |
| A5080 | Dispenser, Paper Towel, SS, Surface Mounted       | 1      | RPIE                | Α      |
| A5107 | Dispenser, Glove, Surgical/Examination, Wall Mntd | 1      | PP                  | С      |
| A5145 | Hook, Garment, Double, SS, Surface Mounted        | 1      | RPIE                | Α      |
| E0945 | Cart, Computer, Mobile                            | 1      | PP                  | С      |
| E0948 | Cart, General Storage, Mobile, 42"H x 32"W x 22"D | 1      | PP                  | С      |
| F0205 | Chair, Side With Arms                             | 1      | PP                  | С      |
| F2010 | Basket, Wastepaper, Step-On                       | 1      | PP                  | С      |
| F3200 | Clock, Battery, 12" Diameter                      | 1      | PP                  | С      |
| M1801 | Computer, Microprocessing, w/Flat Panel Monitor   | 1      | PP                  | С      |
| M5025 | Table, Instrument, Ophthalmic, Adjustable         | 2      | PP                  | С      |
| M5030 | Stool, Surgeon, Revolving                         | 2      | PP                  | С      |
| M5510 | Camera, Fundus, Digital                           | 1      | PP                  | С      |
| M6045 | Corneal Topography Unit                           | 1      | PP                  | С      |
| P3100 | Lavatory, Vitreous China, Slab Type               | 1      | RPIE                | Α      |