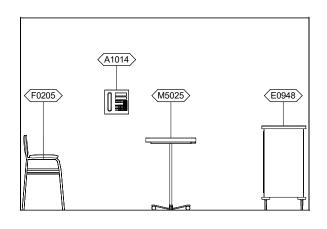

**EYFC1 - NORTH ELEVATION** 

**EYFC1 - EAST ELEVATION** 

**EYFC1 - SOUTH ELEVATION** 

**EYFC1 - WEST ELEVATION** 

| Room Description:  Eye, Fundus Camera Room (EYFC1) | <b>NSF</b> : 120    | EYF     | C1          |
|----------------------------------------------------|---------------------|---------|-------------|
| Sheet Description: Interior Room Elevations        | Scale: 1/4" = 1'-0" | Sheet 4 | of <b>5</b> |

## **EYFC1 - EQUIPMENT SCHEDULE**

Pub Date: 16-May-25

| JSN   | Nomenclature                                      | Qty LF | Funding<br>Category | LOGCAT |
|-------|---------------------------------------------------|--------|---------------------|--------|
| A1010 | Telecommunication Outlet                          | 2      | RPIE                | Α      |
| A1010 |                                                   | 4      | PP                  | Ĉ      |
| -     | Telephone, Wall Mounted, 1 Line, With Speaker     | 1      |                     |        |
| A1066 | Mirror, Float Glass, With SS Frame                | 1      | RPIE                | A      |
| A5075 | Dispenser, Soap, Disposable                       | 1      | PP<br>              | С      |
| A5077 | Dispenser, Hand Sanitzer, Hands-Free              | 1      | PP                  | С      |
| A5080 | Dispenser, Paper Towel, SS, Surface Mounted       | 1      | RPIE                | Α      |
| A5107 | Dispenser, Glove, Surgical/Examination, Wall Mntd | 1      | PP                  | С      |
| A5145 | Hook, Garment, Double, SS, Surface Mounted        | 1      | RPIE                | Α      |
| E0945 | Cart, Computer, Mobile                            | 1      | PP                  | С      |
| E0948 | Cart, General Storage, Mobile, 42"H x 32"W x 22"D | 1      | PP                  | С      |
| F0205 | Chair, Side With Arms                             | 1      | PP                  | С      |
| F2010 | Basket, Wastepaper, Step-On                       | 1      | PP                  | С      |
| F3200 | Clock, Battery, 12" Diameter                      | 1      | PP                  | С      |
| M1801 | Computer, Microprocessing, w/Flat Panel Monitor   | 1      | PP                  | С      |
| M5025 | Table, Instrument, Ophthalmic, Adjustable         | 2      | PP                  | С      |
| M5030 | Stool, Surgeon, Revolving                         | 2      | PP                  | С      |
| M5510 | Camera, Fundus, Digital                           | 1      | PP                  | С      |
| M6045 | Corneal Topography Unit                           | 1      | PP                  | С      |
| P3100 | Lavatory, Vitreous China, Slab Type               | 1      | RPIE                | Α      |