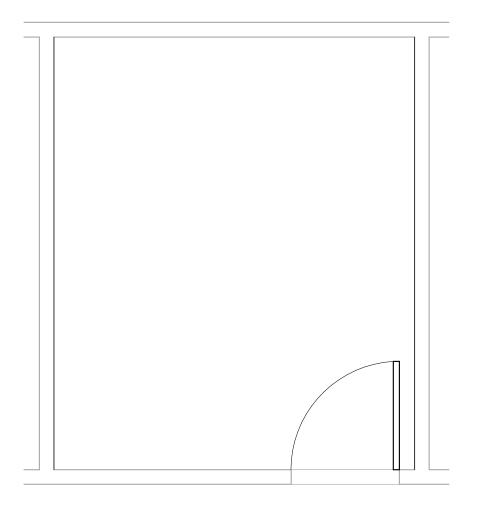

| Room Description: Eye, Fundus Camera Room (EYFC1) | <b>NSF</b> : 120           | EYFC1   |             |
|---------------------------------------------------|----------------------------|---------|-------------|
| Sheet Description: Equipment Plan                 | <b>Scale:</b> 3/8" = 1'-0" | Sheet 3 | of <b>5</b> |

## **EYFC1 - EQUIPMENT SCHEDULE**

Pub Date: 16-May-25

| JSN   | Nomenclature                                      | Qty LF | Funding<br>Category | LOGCAT |
|-------|---------------------------------------------------|--------|---------------------|--------|
| A1010 | Telecommunication Outlet                          | 2      | RPIE                | Α      |
| A1010 |                                                   | 4      | PP                  | Ĉ      |
| -     | Telephone, Wall Mounted, 1 Line, With Speaker     | 1      |                     |        |
| A1066 | Mirror, Float Glass, With SS Frame                | 1      | RPIE                | A      |
| A5075 | Dispenser, Soap, Disposable                       | 1      | PP<br>              | С      |
| A5077 | Dispenser, Hand Sanitzer, Hands-Free              | 1      | PP                  | С      |
| A5080 | Dispenser, Paper Towel, SS, Surface Mounted       | 1      | RPIE                | Α      |
| A5107 | Dispenser, Glove, Surgical/Examination, Wall Mntd | 1      | PP                  | С      |
| A5145 | Hook, Garment, Double, SS, Surface Mounted        | 1      | RPIE                | Α      |
| E0945 | Cart, Computer, Mobile                            | 1      | PP                  | С      |
| E0948 | Cart, General Storage, Mobile, 42"H x 32"W x 22"D | 1      | PP                  | С      |
| F0205 | Chair, Side With Arms                             | 1      | PP                  | С      |
| F2010 | Basket, Wastepaper, Step-On                       | 1      | PP                  | С      |
| F3200 | Clock, Battery, 12" Diameter                      | 1      | PP                  | С      |
| M1801 | Computer, Microprocessing, w/Flat Panel Monitor   | 1      | PP                  | С      |
| M5025 | Table, Instrument, Ophthalmic, Adjustable         | 2      | PP                  | С      |
| M5030 | Stool, Surgeon, Revolving                         | 2      | PP                  | С      |
| M5510 | Camera, Fundus, Digital                           | 1      | PP                  | С      |
| M6045 | Corneal Topography Unit                           | 1      | PP                  | С      |
| P3100 | Lavatory, Vitreous China, Slab Type               | 1      | RPIE                | Α      |