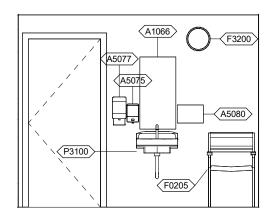

**EYFC1 - NORTH ELEVATION** 

**EYFC1 - EAST ELEVATION** 

**EYFC1 - SOUTH ELEVATION** 

**EYFC1 - WEST ELEVATION** 

| Room Description:  Eye, Fundus Camera Room (EYFC1) | <b>NSF</b> : 120    | EYF     | C1          |
|----------------------------------------------------|---------------------|---------|-------------|
| Sheet Description: Interior Room Elevations        | Scale: 1/4" = 1'-0" | Sheet 4 | of <b>5</b> |

## **EYFC1 - EQUIPMENT SCHEDULE**

Pub Date: 16-May-25

| JSN   | Nomenclature                                      | Qty LF | Funding<br>Category | LOGCAT |
|-------|---------------------------------------------------|--------|---------------------|--------|
| A1010 | Telecommunication Outlet                          | 2      | RPIE                | Α      |
| A1010 |                                                   | 4      | PP                  | Ĉ      |
| -     | Telephone, Wall Mounted, 1 Line, With Speaker     | 1      |                     |        |
| A1066 | Mirror, Float Glass, With SS Frame                | 1      | RPIE                | A      |
| A5075 | Dispenser, Soap, Disposable                       | 1      | PP<br>              | С      |
| A5077 | Dispenser, Hand Sanitzer, Hands-Free              | 1      | PP                  | С      |
| A5080 | Dispenser, Paper Towel, SS, Surface Mounted       | 1      | RPIE                | Α      |
| A5107 | Dispenser, Glove, Surgical/Examination, Wall Mntd | 1      | PP                  | С      |
| A5145 | Hook, Garment, Double, SS, Surface Mounted        | 1      | RPIE                | Α      |
| E0945 | Cart, Computer, Mobile                            | 1      | PP                  | С      |
| E0948 | Cart, General Storage, Mobile, 42"H x 32"W x 22"D | 1      | PP                  | С      |
| F0205 | Chair, Side With Arms                             | 1      | PP                  | С      |
| F2010 | Basket, Wastepaper, Step-On                       | 1      | PP                  | С      |
| F3200 | Clock, Battery, 12" Diameter                      | 1      | PP                  | С      |
| M1801 | Computer, Microprocessing, w/Flat Panel Monitor   | 1      | PP                  | С      |
| M5025 | Table, Instrument, Ophthalmic, Adjustable         | 2      | PP                  | С      |
| M5030 | Stool, Surgeon, Revolving                         | 2      | PP                  | С      |
| M5510 | Camera, Fundus, Digital                           | 1      | PP                  | С      |
| M6045 | Corneal Topography Unit                           | 1      | PP                  | С      |
| P3100 | Lavatory, Vitreous China, Slab Type               | 1      | RPIE                | Α      |