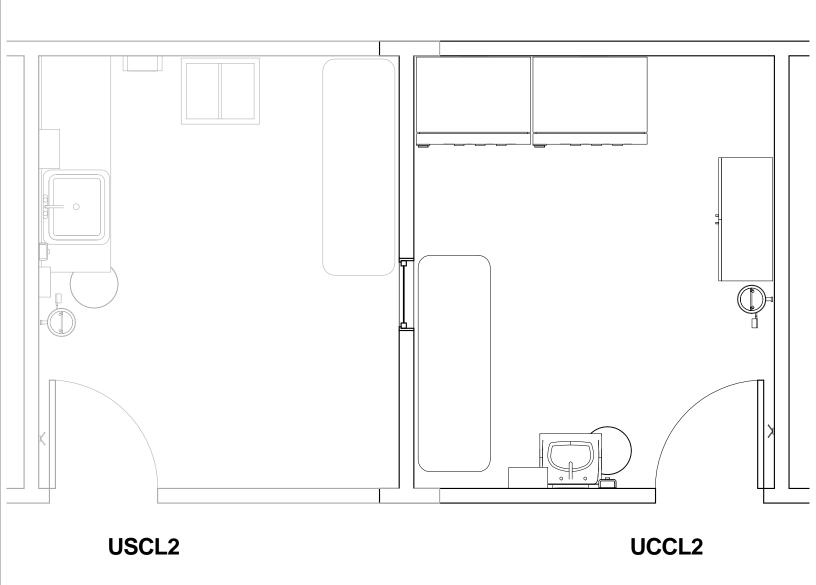

| Room Description: Utility, Scope Wash, Clean (UCCL2) | <b>NSF</b> : 120           | UCCL2   |      |  |
|------------------------------------------------------|----------------------------|---------|------|--|
| Sheet Description: Ceiling Mounted Equipment Plan    | <b>Scale:</b> 3/8" = 1'-0" | Sheet 2 | of 6 |  |

## **UCCL2 - NOTES**

- 1 JSN P8710, Utility Center, shall be included in Navy projects only.
- 2 Provide booster water heater and appropriate power if required.
- 3 JSN K1910, Table, shall be 72" wide and 24" deep with casters.
- 4 Pass-thru window, 24"W x 36"H.

| Room Description: Utility, Scope Wash, Clean (UCCL2) | <b>NSF</b> : 120           | UCCL2   |      |  |
|------------------------------------------------------|----------------------------|---------|------|--|
| Sheet Description: Equipment Plan                    | <b>Scale:</b> 3/8" = 1'-0" | Sheet 3 | of 6 |  |