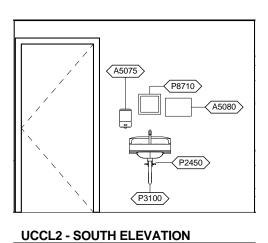

## **UCCL2 - NOTES**

- 1 JSN P8710, Utility Center, shall be included in Navy projects only.
- 2 Provide booster water heater and appropriate power if required.
- 3 JSN K1910, Table, shall be 72" wide and 24" deep with casters.
- 4 Pass-thru window, 24"W x 36"H.

**UCCL2 - NORTH ELEVATION** 

**UCCL2 - WEST ELEVATION** 

**UCCL2 - EAST ELEVATION** 

| Room Description: Utility, Scope Wash, Clean (UCCL2) | <b>NSF</b> : 120           | UCC     | CL2         |  |  |
|------------------------------------------------------|----------------------------|---------|-------------|--|--|
| Sheet Description: Interior Room Elevations          | <b>Scale:</b> 1/4" = 1'-0" | Sheet 4 | of <b>6</b> |  |  |

## UCCL2 - EQUIPMENT SCHEDULE

|       |                                             |     | Logistics |    |    | Utilities |    |   |   |   |   |   |   |
|-------|---------------------------------------------|-----|-----------|----|----|-----------|----|---|---|---|---|---|---|
| JSN   | Nomenclature                                | Qty | LF        | AR | NA | AF        | VA | 1 | 2 | 3 | 4 | 5 | 6 |
| A5075 | Dispenser, Soap, Disposable                 | 1   |           | С  | C  | C         | C  | _ | _ | _ | _ | _ |   |
| A5080 | Dispenser, Paper Towel, SS, Surface Mounted | 1   |           | A  | A  | Α         | A  | - | - | - | - | - | - |
| A5145 | Hook, Garment, Double, SS, Surface Mounted  | 1   |           | Α  | Α  | Α         | Α  | - | - | - | - | - | - |
| F2000 | Basket, Wastepaper, Round, Metal            | 1   |           | С  | С  | С         | С  | - | - | - | - | - | - |
| K1910 | Table, Work, Stainless Steel                | 1   |           | Α  | Α  | Α         | Α  | - | - | - | - | - | - |
| M3160 | Cabinet, Storage, Hanging Scopes            | 1   |           | С  | С  | С         | С  | - | - | - | - | - | - |
| P2000 | Eyewash, Wall Mounted, Hands-Free           | 1   |           | Α  | Α  | Α         | Α  | В | - | - | - | - | - |
| P2450 | Valve, Mixing, Thermostatic                 | 1   |           | Α  | Α  | Α         | Α  | Α | - | - | - | - | - |
| P3100 | Lavatory, Vitreous China, Slab Type         | 1   |           | Α  | Α  | Α         | Α  | D | - | - | - | - | - |
| P8710 | Utility Center, Plumbing Connection         | 3   |           | Α  | Α  | Α         | Α  | D | - | - | - | - | - |
| S2627 | Washer, Fiber Scope                         | 2   |           | С  | С  | С         | С  | В | В | - | - | - | - |