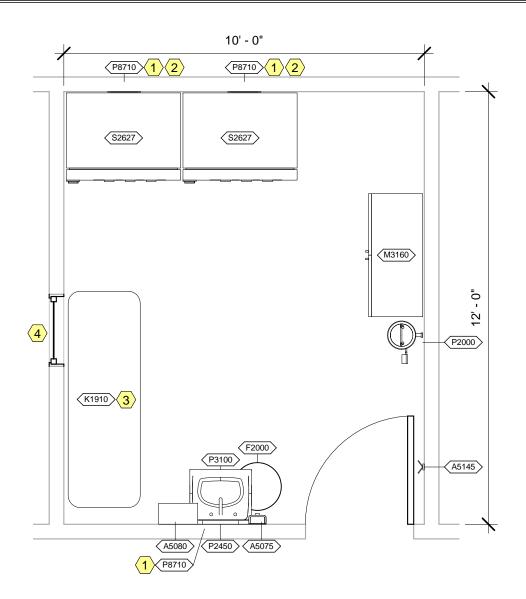

## **UCCL2 - NOTES**

- 1 JSN P8710, Utility Center, shall be included in Navy projects only.
- 2 Provide booster water heater and appropriate power if required.
- 3 JSN K1910, Table, shall be 72" wide and 24" deep with casters.
- 4 Pass-thru window, 24"W x 36"H.

| Room Description: Utility, Scope Wash, Clean (UCCL2) | <b>NSF</b> : 120           | UCCL2   |      |  |
|------------------------------------------------------|----------------------------|---------|------|--|
| Sheet Description: Equipment Plan                    | <b>Scale:</b> 3/8" = 1'-0" | Sheet 3 | of 6 |  |

## UCCL2 - EQUIPMENT SCHEDULE

|       |                                             |     | Logistics |    |    | Utilities |    |   |   |   |   |   |   |
|-------|---------------------------------------------|-----|-----------|----|----|-----------|----|---|---|---|---|---|---|
| JSN   | Nomenclature                                | Qty | LF        | AR | NA | AF        | VA | 1 | 2 | 3 | 4 | 5 | 6 |
| A5075 | Dispenser, Soap, Disposable                 | 1   |           | С  | C  | C         | C  | _ | _ | _ | _ | _ |   |
| A5080 | Dispenser, Paper Towel, SS, Surface Mounted | 1   |           | A  | A  | Α         | A  | - | - | - | - | - | - |
| A5145 | Hook, Garment, Double, SS, Surface Mounted  | 1   |           | Α  | Α  | Α         | Α  | - | - | - | - | - | - |
| F2000 | Basket, Wastepaper, Round, Metal            | 1   |           | С  | С  | С         | С  | - | - | - | - | - | - |
| K1910 | Table, Work, Stainless Steel                | 1   |           | Α  | Α  | Α         | Α  | - | - | - | - | - | - |
| M3160 | Cabinet, Storage, Hanging Scopes            | 1   |           | С  | С  | С         | С  | - | - | - | - | - | - |
| P2000 | Eyewash, Wall Mounted, Hands-Free           | 1   |           | Α  | Α  | Α         | Α  | В | - | - | - | - | - |
| P2450 | Valve, Mixing, Thermostatic                 | 1   |           | Α  | Α  | Α         | Α  | Α | - | - | - | - | - |
| P3100 | Lavatory, Vitreous China, Slab Type         | 1   |           | Α  | Α  | Α         | Α  | D | - | - | - | - | - |
| P8710 | Utility Center, Plumbing Connection         | 3   |           | Α  | Α  | Α         | Α  | D | - | - | - | - | - |
| S2627 | Washer, Fiber Scope                         | 2   |           | С  | С  | С         | С  | В | В | - | - | - | - |