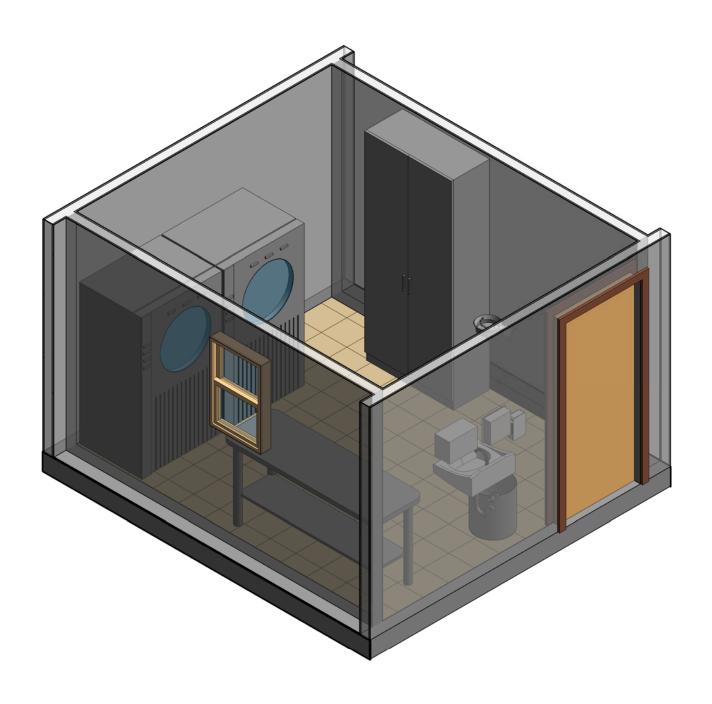

| Room Description: Utility, Scope Wash, Clean (UCCL2) | <b>NSF</b> : 120 | UCCL2 |      |  |
|------------------------------------------------------|------------------|-------|------|--|
| Sheet Description: Room/Equipment Isometric          | Scale:           | Sheet | of 6 |  |