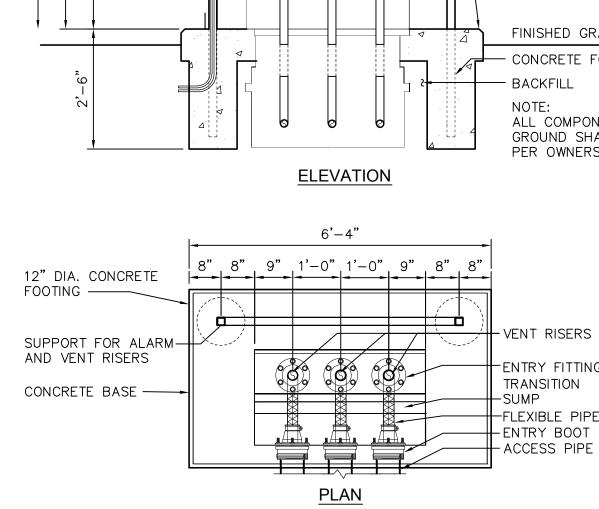

# 6 VENT RISER DETAIL FOR THREE TANKS

- CONCRETE FOOTING ALL COMPONENTS ABOVE

| EXCHANGE                                                                                                                                                                                                                                                                                                                                                                                                                                                                                                                                                                                                                                                                                                                                        |
|-------------------------------------------------------------------------------------------------------------------------------------------------------------------------------------------------------------------------------------------------------------------------------------------------------------------------------------------------------------------------------------------------------------------------------------------------------------------------------------------------------------------------------------------------------------------------------------------------------------------------------------------------------------------------------------------------------------------------------------------------|
| DATE REVISION NO.<br>A DESCRIPTION                                                                                                                                                                                                                                                                                                                                                                                                                                                                                                                                                                                                                                                                                                              |
| GENERAL NOTE:<br>THESE DRAWINGS APPLY TO FACILITIES SUCH AS                                                                                                                                                                                                                                                                                                                                                                                                                                                                                                                                                                                                                                                                                     |
| SHOPPETTES AND EXCHANGES WHICH ARE<br>EXEMPT FROM THE FEDERAL ACQUISITION<br>REGULATION (FAR) REQUIREMENTS                                                                                                                                                                                                                                                                                                                                                                                                                                                                                                                                                                                                                                      |
| NOTE TO A/E:<br>THESE ARE PROTOTYPE DRAWINGS<br>These drawings, details, notes, specifications<br>and calculations are incomplete and generic<br>in nature. They are not intended for<br>site-specific conditions as-is. Morris and<br>Associates, Engineers, Inc., and its'<br>consultants does not warrant or guarantee<br>the accuracy or applicability of these<br>documents to the requirements of your<br>project, current codes or local conditions.<br>The A/E is responsible to secure the<br>services of an appropriately experienced and<br>licensed professional, as applicable, to<br>determine any code or site-specific<br>requirements and review, update and modify<br>the documents as required for each specific<br>project. |
| DRAWN BY:<br>SR<br>CHECKED BY:                                                                                                                                                                                                                                                                                                                                                                                                                                                                                                                                                                                                                                                                                                                  |
| JL<br>DATE:<br>—                                                                                                                                                                                                                                                                                                                                                                                                                                                                                                                                                                                                                                                                                                                                |
|                                                                                                                                                                                                                                                                                                                                                                                                                                                                                                                                                                                                                                                                                                                                                 |
| FIRM #1449<br>12715 TELGE ROAD<br>CYPRESS, TX. 77429<br>(281) 855–6433<br>(281) 858–4304 FAX                                                                                                                                                                                                                                                                                                                                                                                                                                                                                                                                                                                                                                                    |
| Morris + associates<br>Build on Our Strengths                                                                                                                                                                                                                                                                                                                                                                                                                                                                                                                                                                                                                                                                                                   |
|                                                                                                                                                                                                                                                                                                                                                                                                                                                                                                                                                                                                                                                                                                                                                 |
| UST STANDARDS<br>FLEXWORKS PIPING<br>OPTION                                                                                                                                                                                                                                                                                                                                                                                                                                                                                                                                                                                                                                                                                                     |
| DRAWING TITLE:<br>MISCELLANEOUS<br>TANK                                                                                                                                                                                                                                                                                                                                                                                                                                                                                                                                                                                                                                                                                                         |
| DETAILS DATE: SCALE: SHEET: 01/22/15 AS SHOWN DRAWING/PROJECT NO: GM5.0                                                                                                                                                                                                                                                                                                                                                                                                                                                                                                                                                                                                                                                                         |
| - OF                                                                                                                                                                                                                                                                                                                                                                                                                                                                                                                                                                                                                                                                                                                                            |