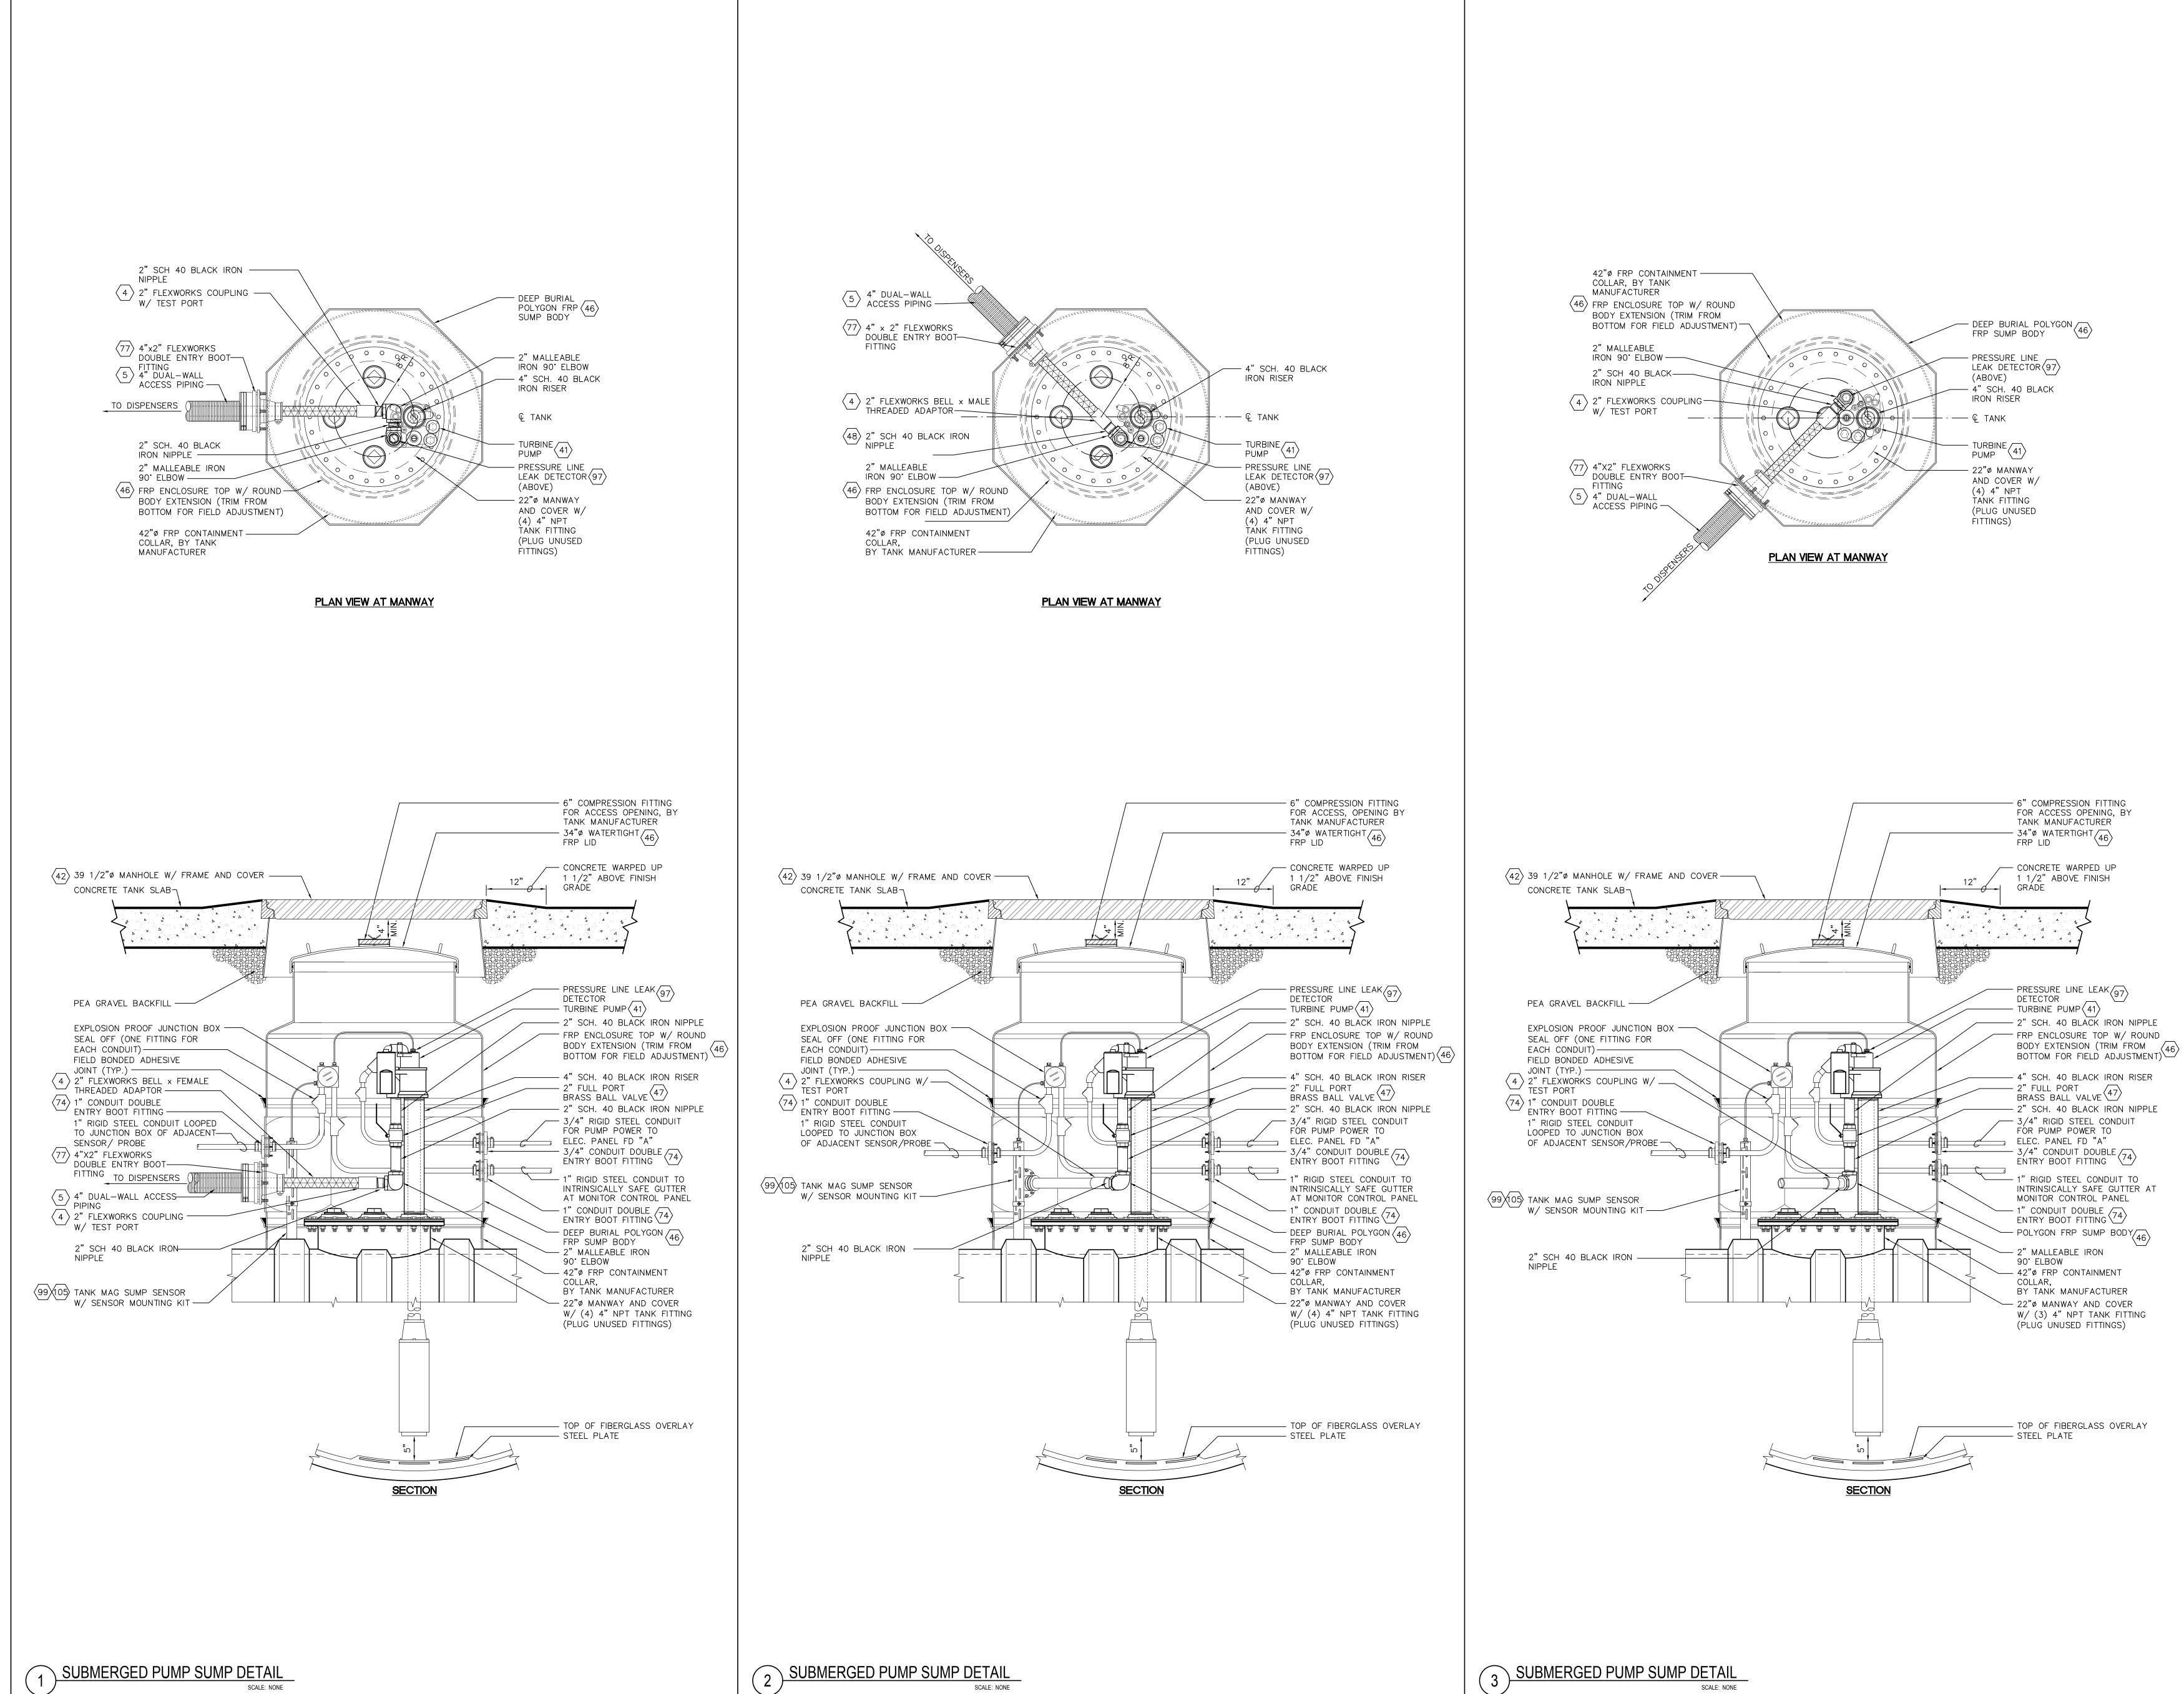

|  |  |  |  |
| DRAWING/PROJECT NO:                                                                                                                                                                    | GIVI2.U<br>0F                                                                                                                        |  |  |  |  |
|                                                                                                                                                                                        |                                                                                                                                      |  |  |  |  |







# 6 VENT RISER DETAIL FOR THREE TANKS



- CONCRETE FOOTING ALL COMPONENTS ABOVE





| EXCHANGE