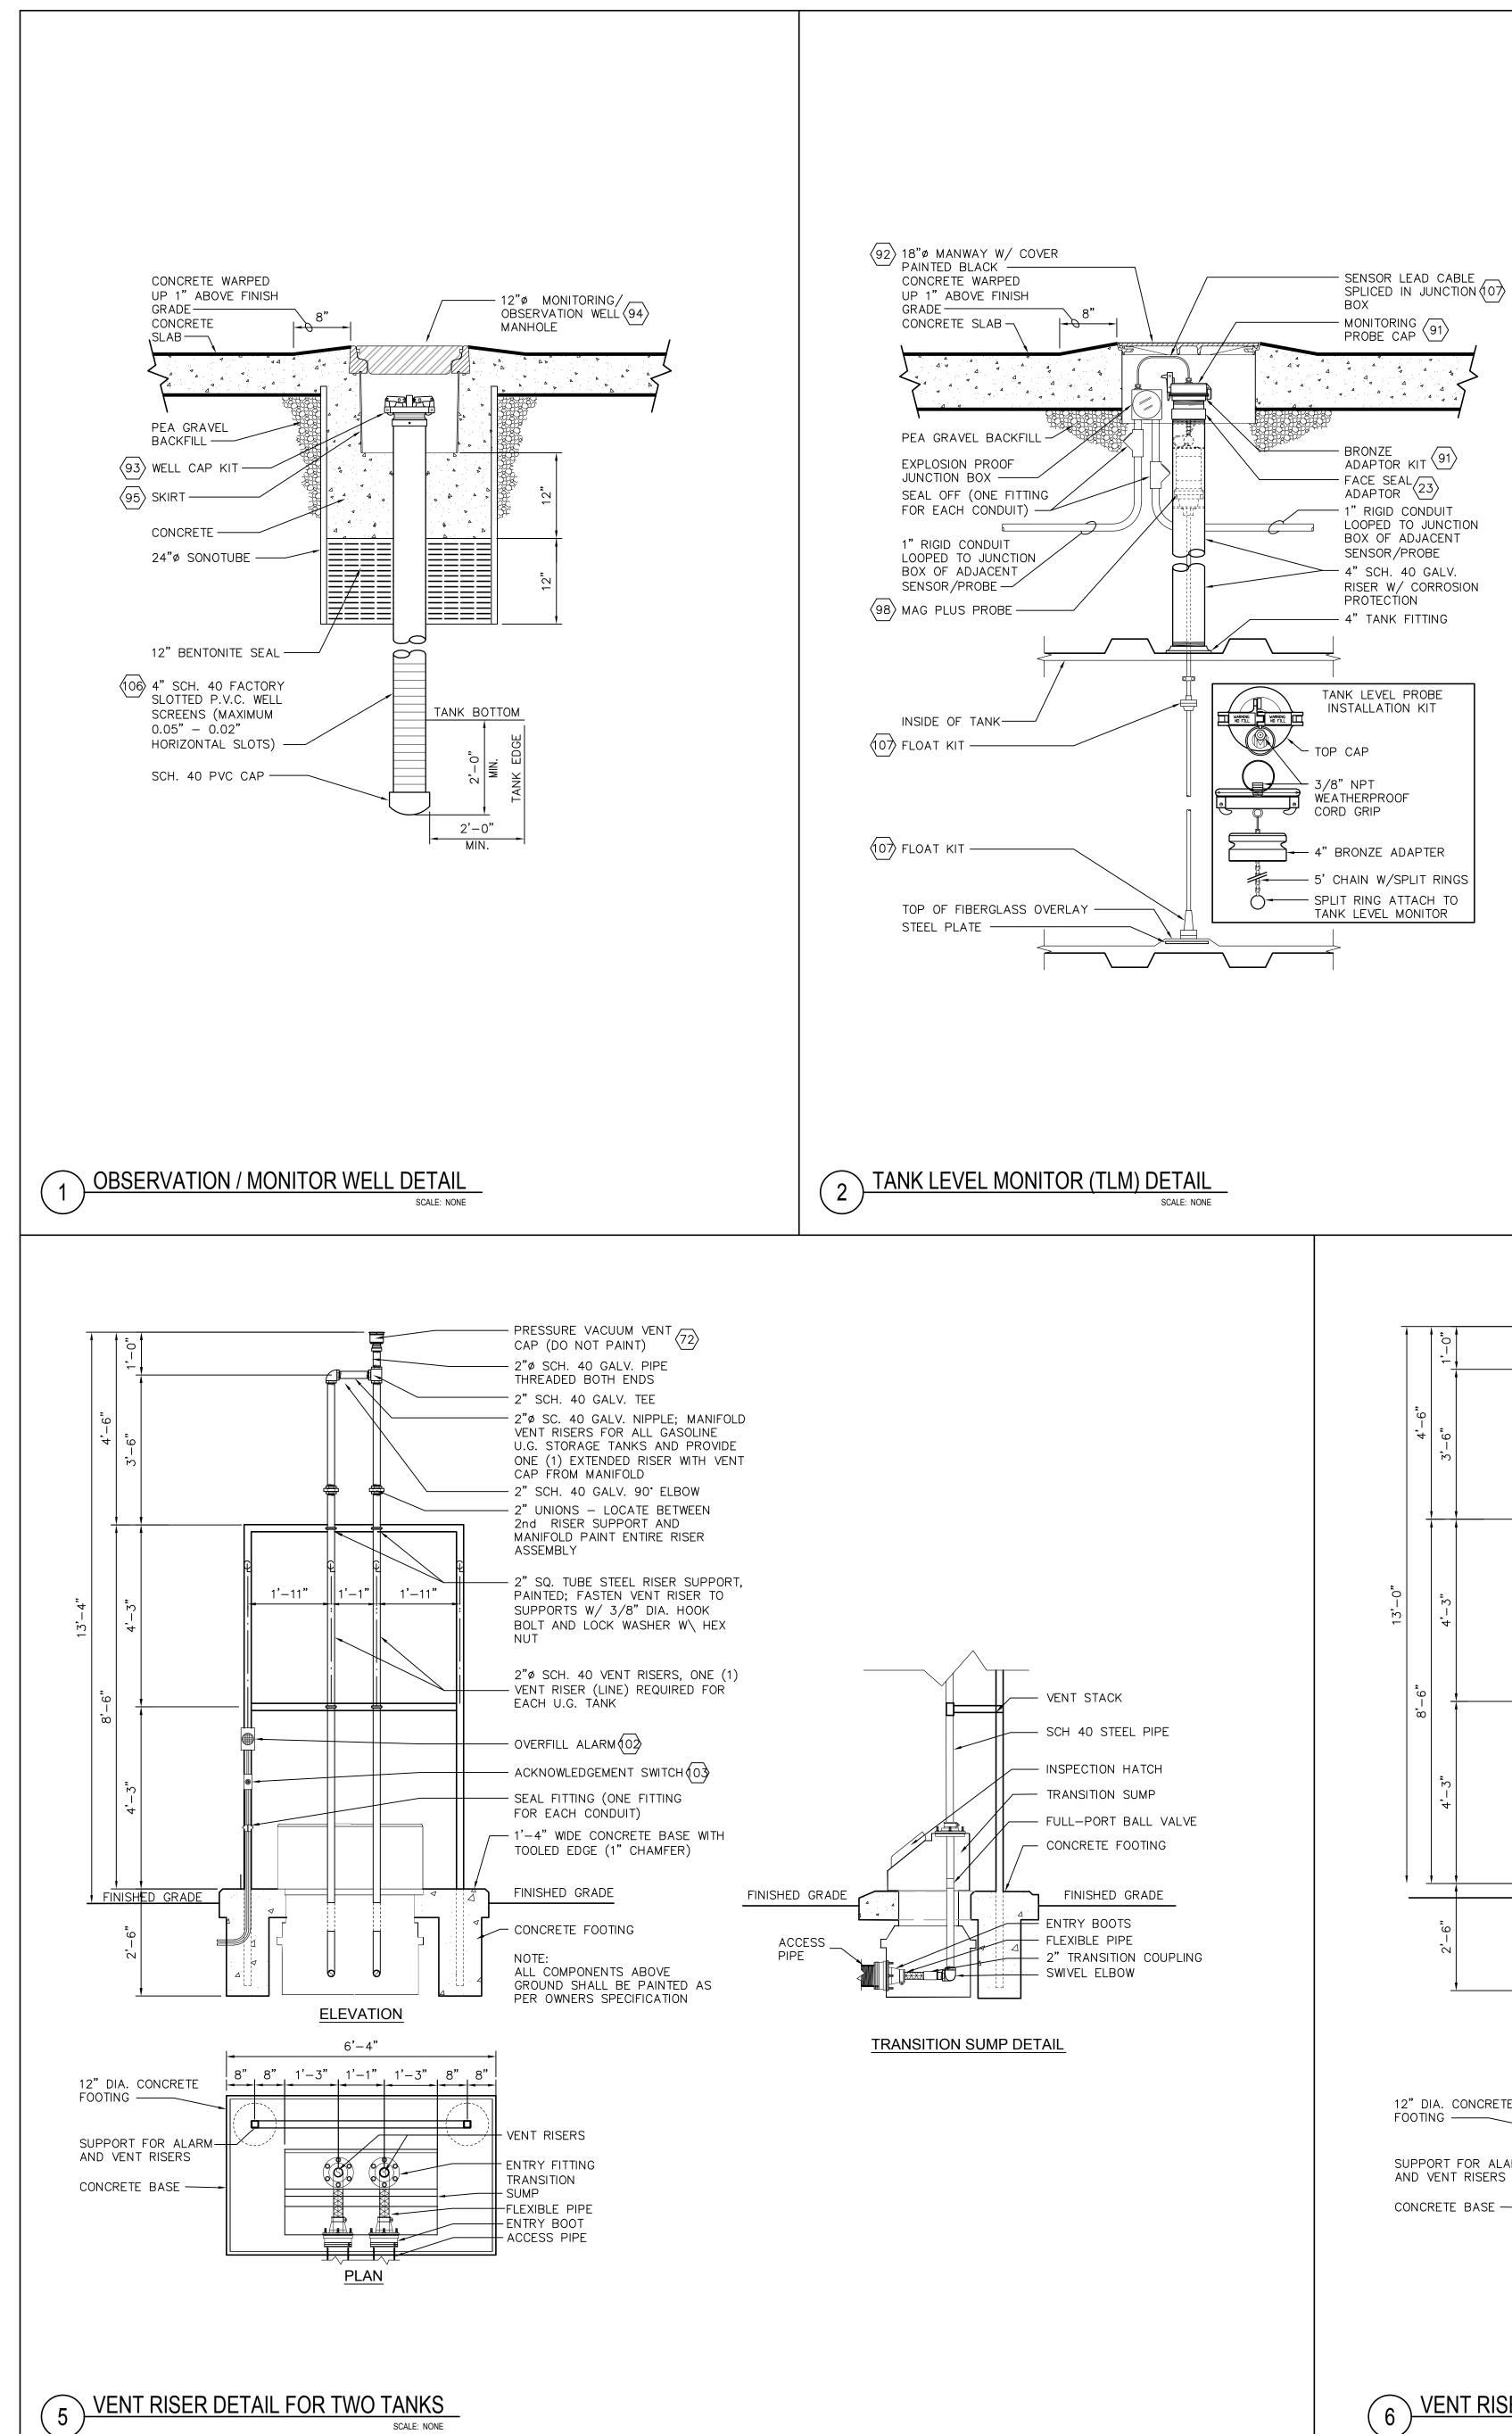

# 6 VENT RISER DETAIL FOR THREE TANKS

- CONCRETE FOOTING ALL COMPONENTS ABOVE

| EXCHANGE                                                                                                                                                                                                                                                                                                                                                                                                                                                                                                                                                                                                                                                                                                                                        |
|-------------------------------------------------------------------------------------------------------------------------------------------------------------------------------------------------------------------------------------------------------------------------------------------------------------------------------------------------------------------------------------------------------------------------------------------------------------------------------------------------------------------------------------------------------------------------------------------------------------------------------------------------------------------------------------------------------------------------------------------------|
| DATE REVISION NO.<br>A DESCRIPTION                                                                                                                                                                                                                                                                                                                                                                                                                                                                                                                                                                                                                                                                                                              |
| GENERAL NOTE:<br>THESE DRAWINGS APPLY TO FACILITIES SUCH AS                                                                                                                                                                                                                                                                                                                                                                                                                                                                                                                                                                                                                                                                                     |
| SHOPPETTES AND EXCHANGES WHICH ARE<br>EXEMPT FROM THE FEDERAL ACQUISITION<br>REGULATION (FAR) REQUIREMENTS                                                                                                                                                                                                                                                                                                                                                                                                                                                                                                                                                                                                                                      |
| NOTE TO A/E:<br>THESE ARE PROTOTYPE DRAWINGS<br>These drawings, details, notes, specifications<br>and calculations are incomplete and generic<br>in nature. They are not intended for<br>site-specific conditions as-is. Morris and<br>Associates, Engineers, Inc., and its'<br>consultants does not warrant or guarantee<br>the accuracy or applicability of these<br>documents to the requirements of your<br>project, current codes or local conditions.<br>The A/E is responsible to secure the<br>services of an appropriately experienced and<br>licensed professional, as applicable, to<br>determine any code or site-specific<br>requirements and review, update and modify<br>the documents as required for each specific<br>project. |
| DRAWN BY:<br>SR<br>CHECKED BY:                                                                                                                                                                                                                                                                                                                                                                                                                                                                                                                                                                                                                                                                                                                  |
| JL<br>DATE:<br>—                                                                                                                                                                                                                                                                                                                                                                                                                                                                                                                                                                                                                                                                                                                                |
|                                                                                                                                                                                                                                                                                                                                                                                                                                                                                                                                                                                                                                                                                                                                                 |
| FIRM #1449<br>12715 TELGE ROAD<br>CYPRESS, TX. 77429<br>(281) 855–6433<br>(281) 858–4304 FAX                                                                                                                                                                                                                                                                                                                                                                                                                                                                                                                                                                                                                                                    |
| Morris + associates<br>Build on Our Strengths                                                                                                                                                                                                                                                                                                                                                                                                                                                                                                                                                                                                                                                                                                   |
|                                                                                                                                                                                                                                                                                                                                                                                                                                                                                                                                                                                                                                                                                                                                                 |
| UST STANDARDS<br>FLEXWORKS PIPING<br>OPTION                                                                                                                                                                                                                                                                                                                                                                                                                                                                                                                                                                                                                                                                                                     |
| DRAWING TITLE:<br>MISCELLANEOUS<br>TANK                                                                                                                                                                                                                                                                                                                                                                                                                                                                                                                                                                                                                                                                                                         |
| DETAILS DATE: SCALE: SHEET: 01/22/15 AS SHOWN DRAWING/PROJECT NO: GM5.0                                                                                                                                                                                                                                                                                                                                                                                                                                                                                                                                                                                                                                                                         |
| - OF                                                                                                                                                                                                                                                                                                                                                                                                                                                                                                                                                                                                                                                                                                                                            |