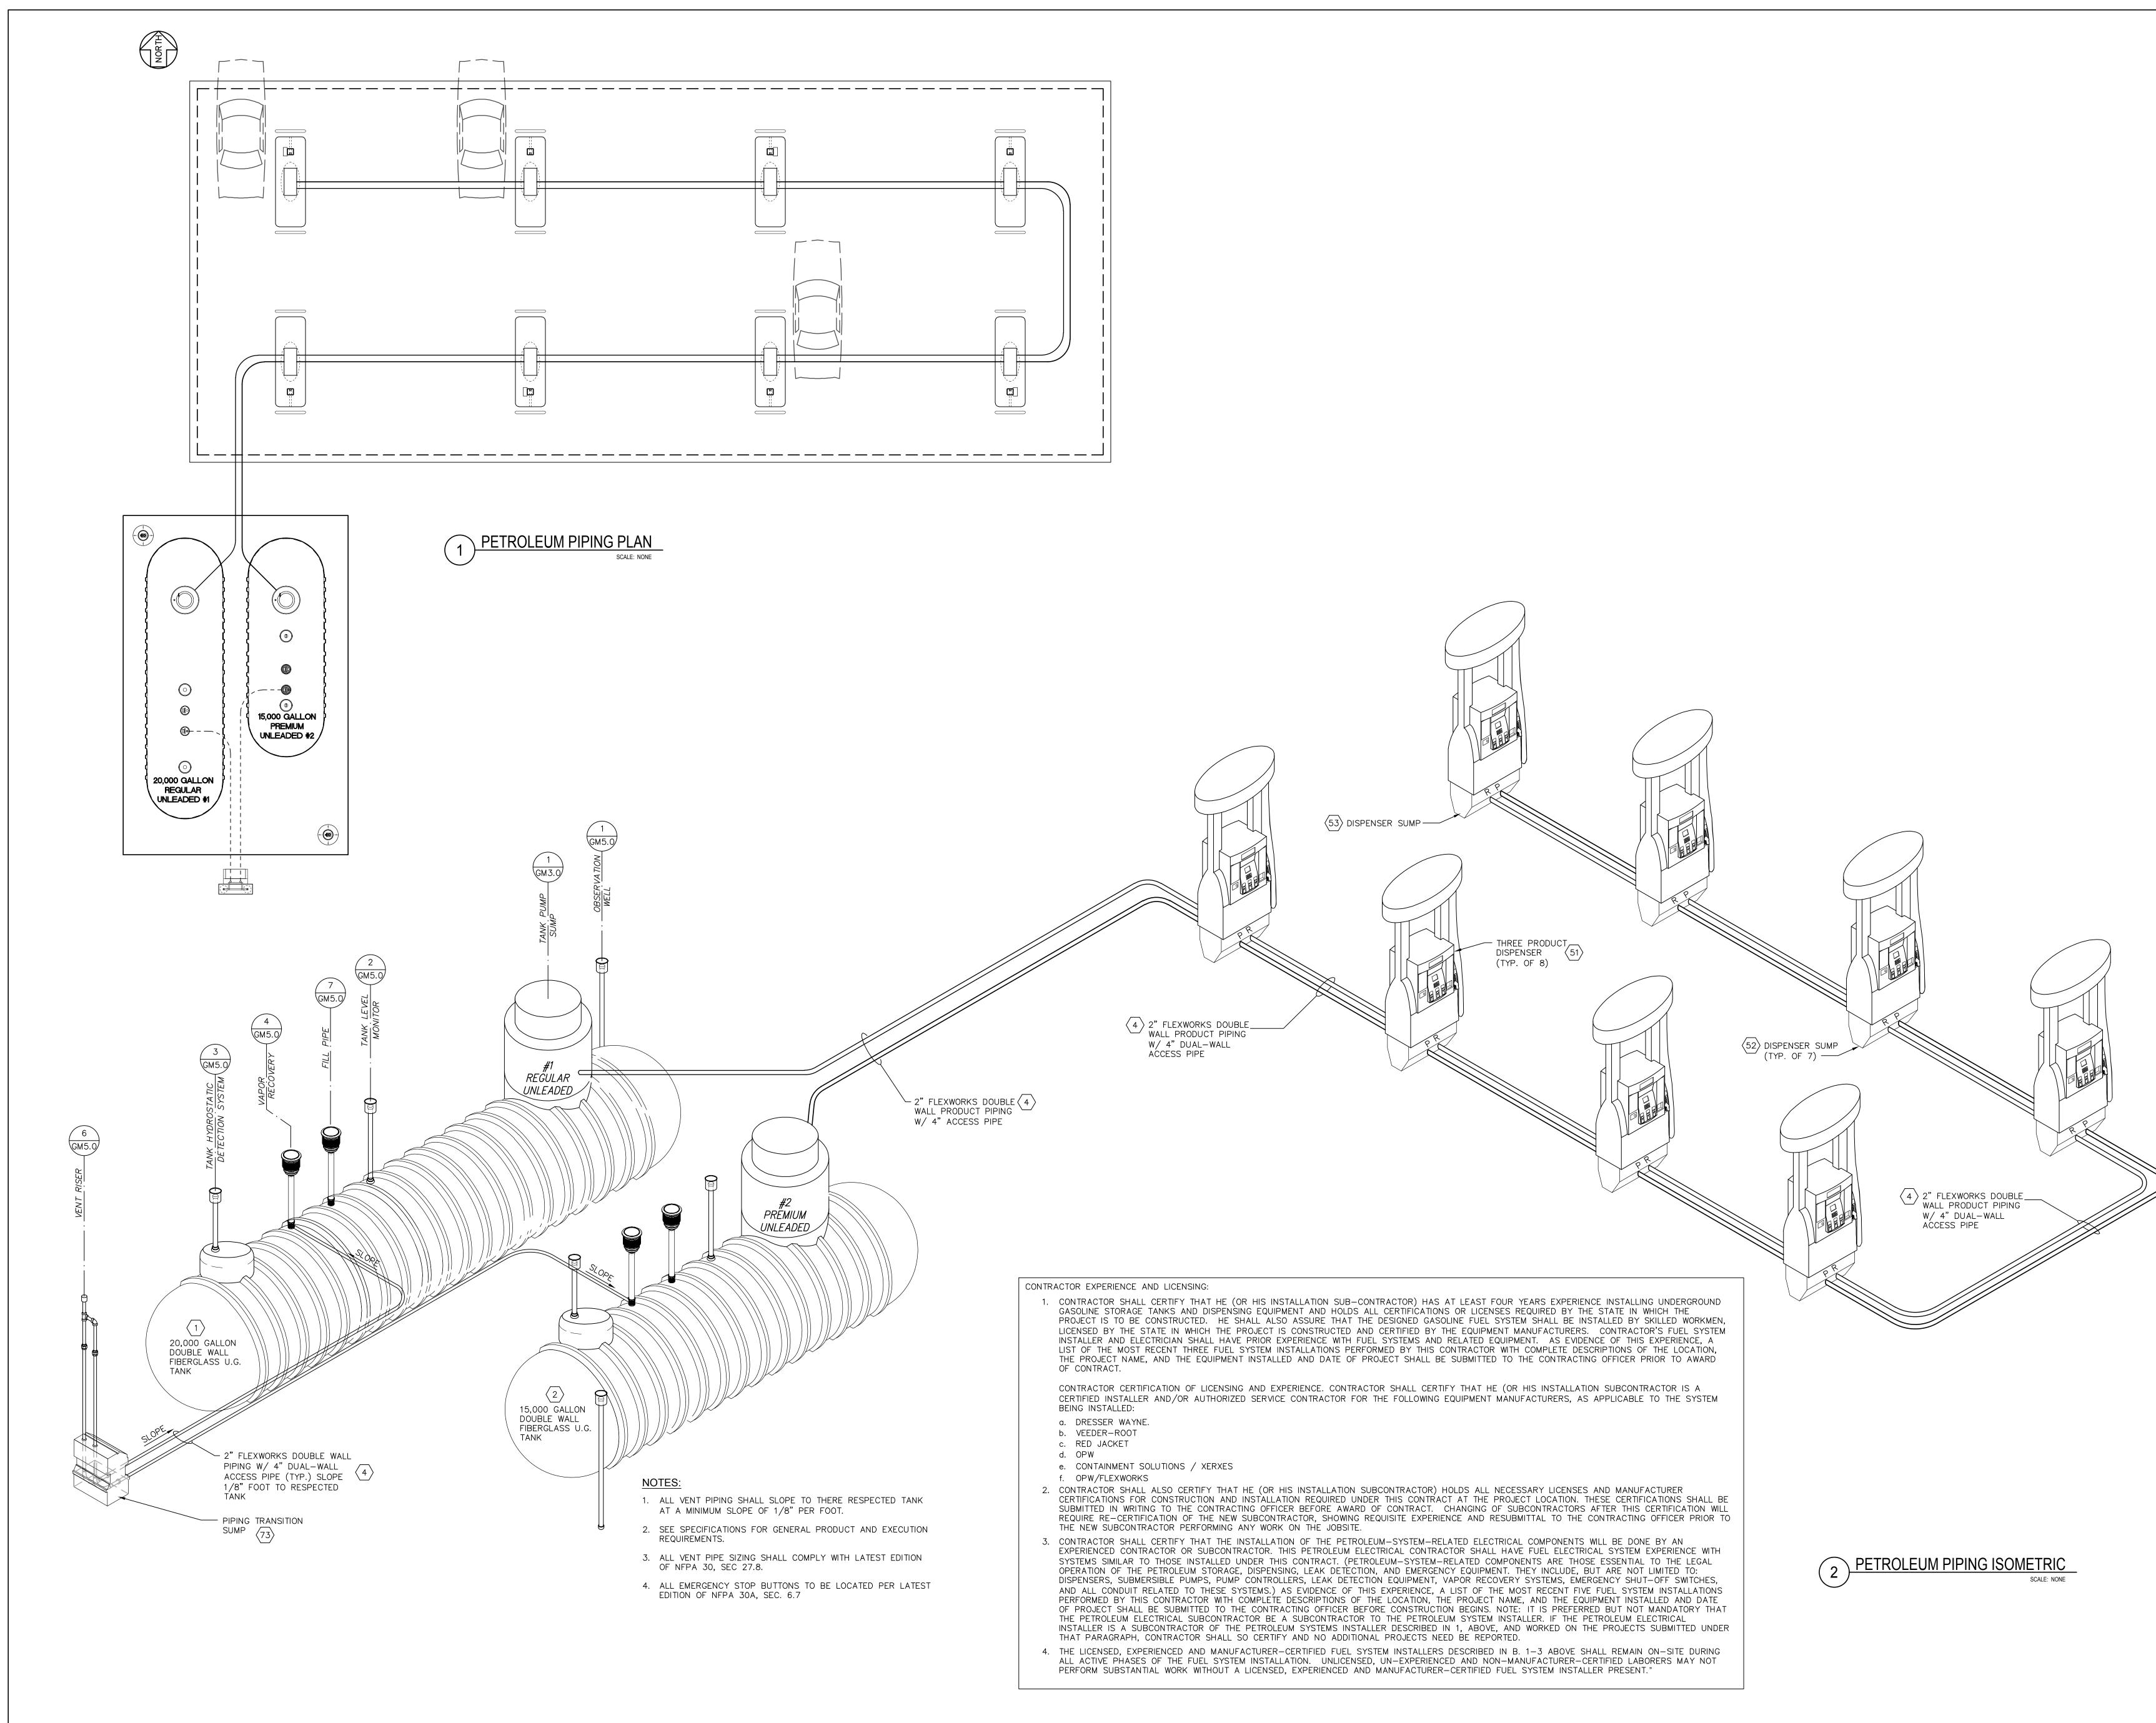

|
|                                                                                                                                                                                                                                                                                                                                                                                                                                                                                                                                                                                                                                                                                                                                                 |







|                                                                                                                                                                                        | 7                                                                                                                                    |  |  |  |  |
|----------------------------------------------------------------------------------------------------------------------------------------------------------------------------------------|--------------------------------------------------------------------------------------------------------------------------------------|--|--|--|--|
|