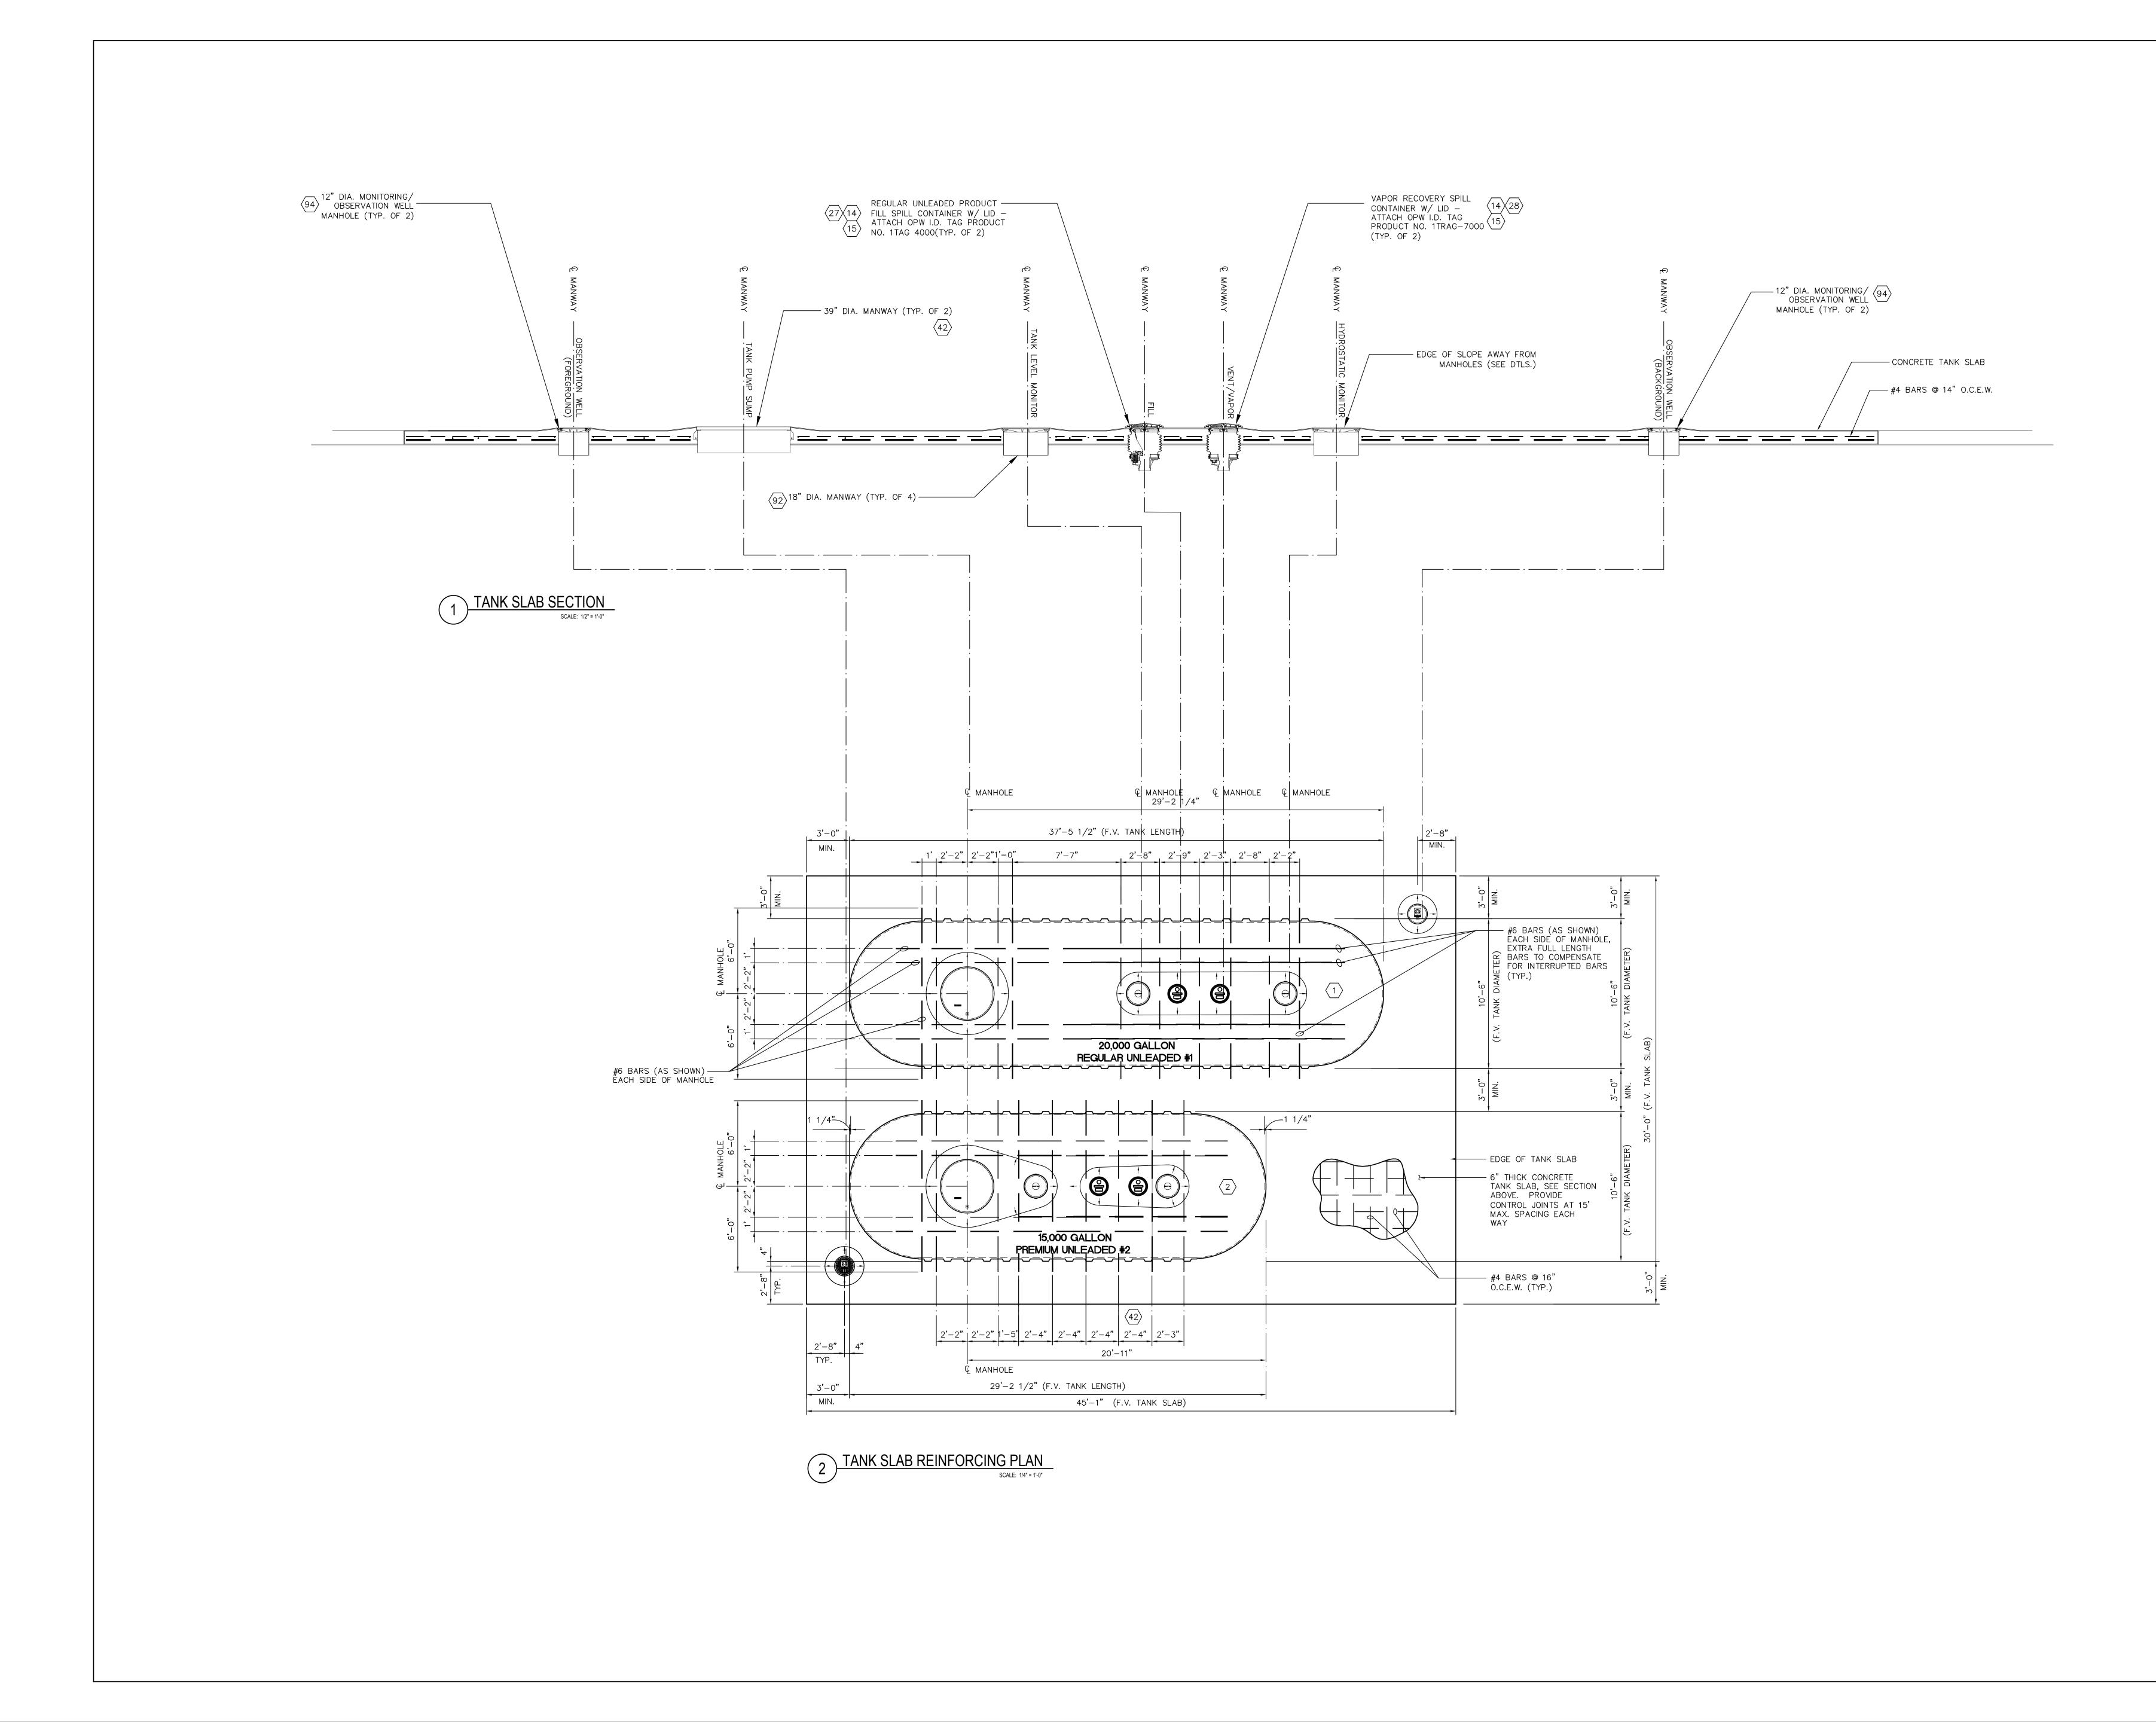

|   |



| EXCHANGE <sup>**</sup>                                                                                                                                                                                                                                                                                                                                                                                                                                                                                                                                                                                                                                                                                                                          |
|-------------------------------------------------------------------------