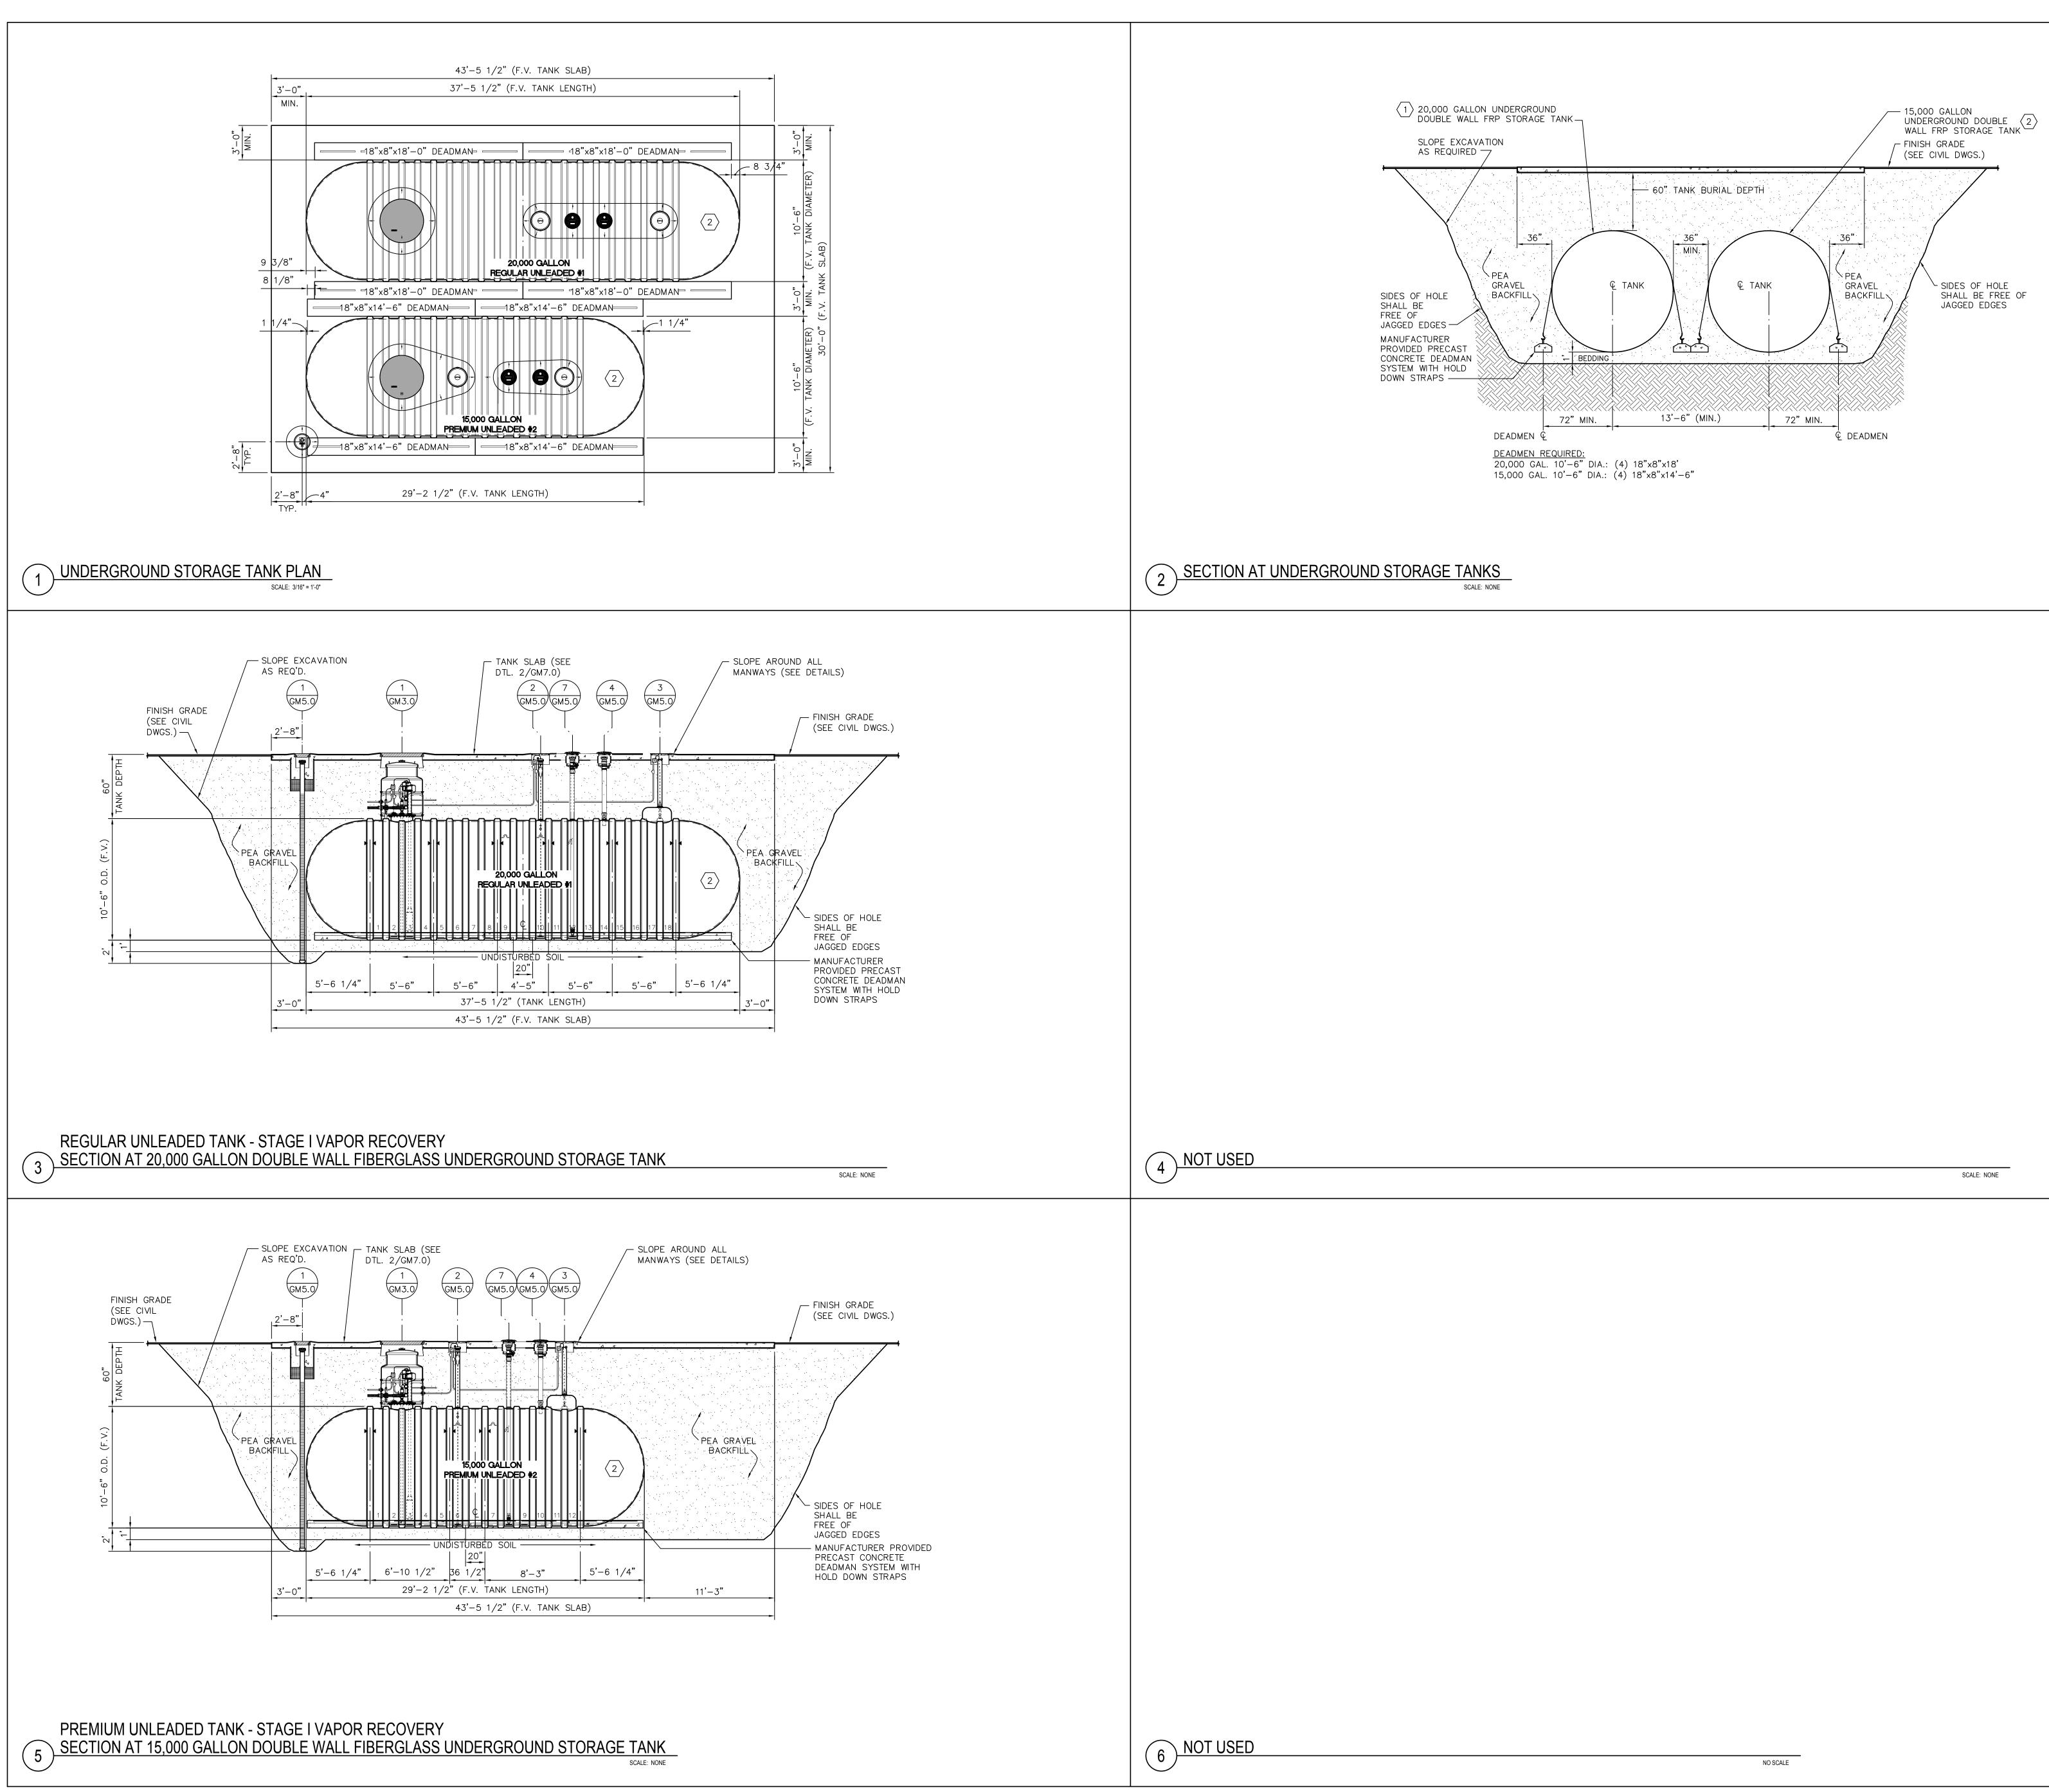

|
|                                                                                                                                                                                                                                                                                                                                                                                                                                                                                                                                                                                                                                                                                                                                                 |







|                                                                                                                                                                                        | 7                                                                                                                                    |  |  |  |  |
|----------------------------------------------------------------------------------------------------------------------------------------------------------------------------------------|--------------------------------------------------------------------------------------------------------------------------------------|--|--|--|--|
|