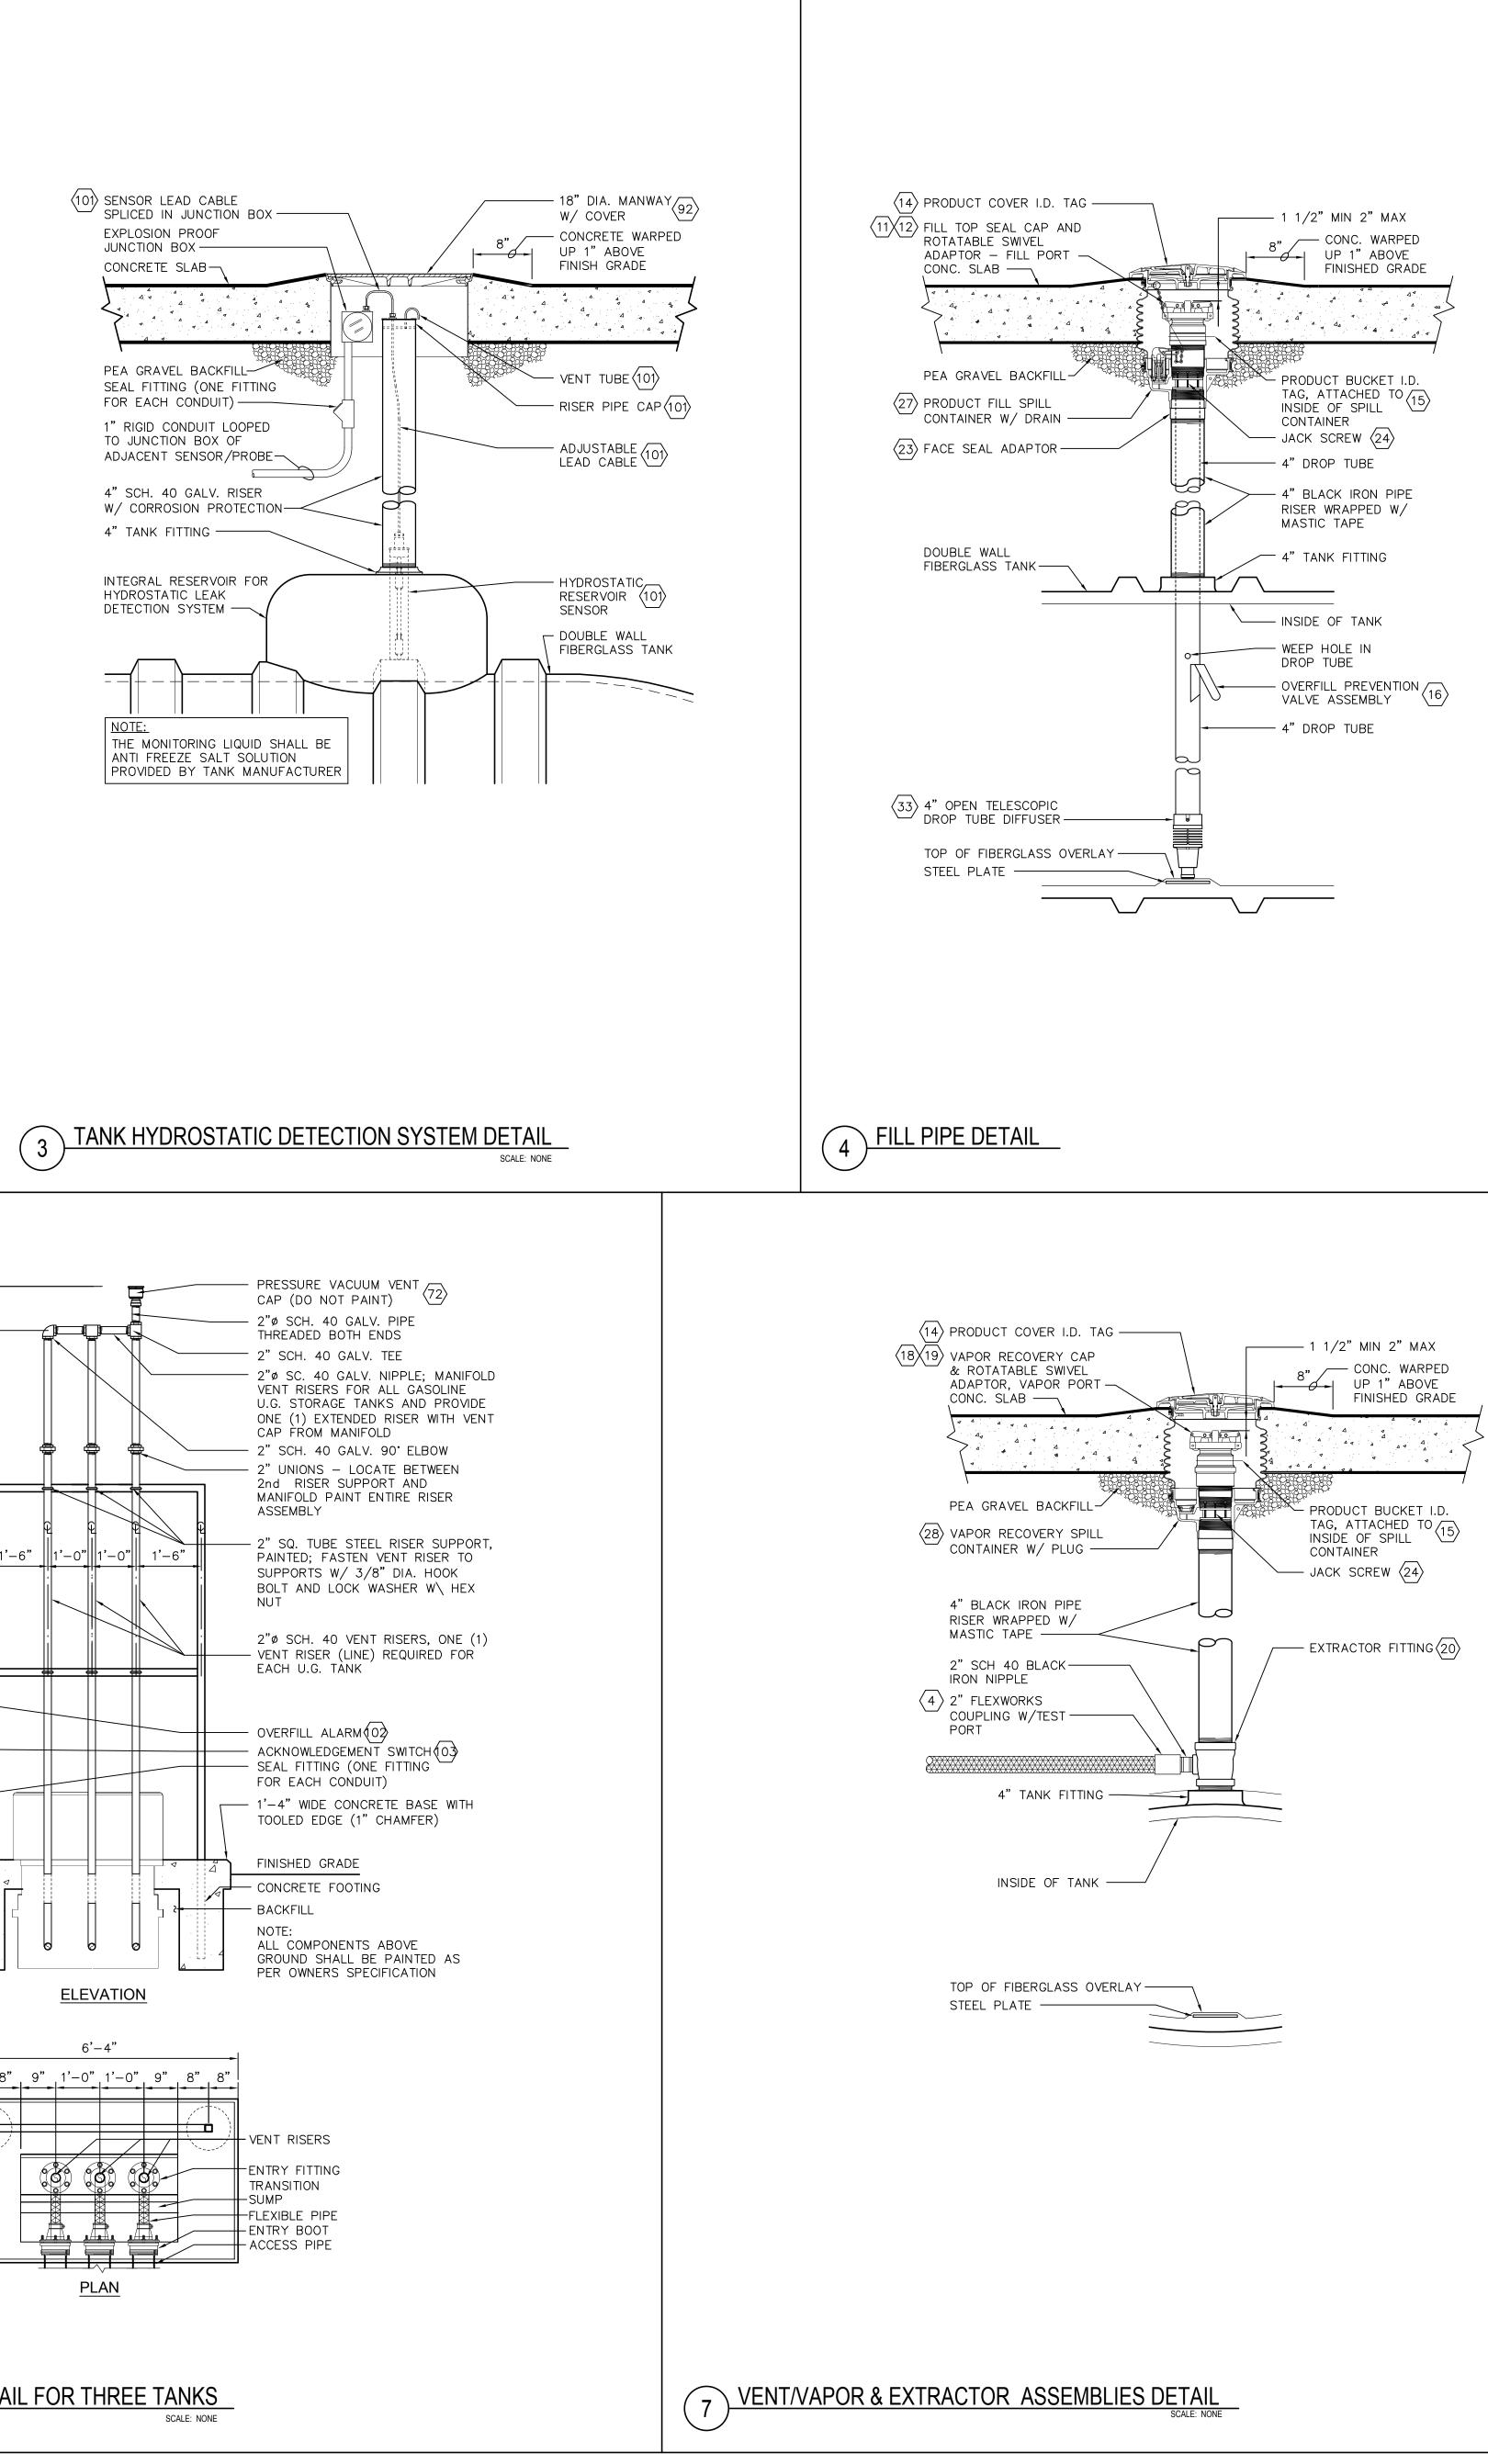

# 6 VENT RISER DETAIL FOR THREE TANKS

- CONCRETE FOOTING ALL COMPONENTS ABOVE

| EXCHANGE                                                                                                                                                                                                                                                                                                                                                                                                                                                                                                                                                                                                                                                                                                                                        |
|-------------------------------------------------------------------------------------------------------------------------------------------------------------------------------------------------------------------------------------------------------------------------------------------------------------------------------------------------------------------------------------------------------------------------------------------------------------------------------------------------------------------------------------------------------------------------------------------------------------------------------------------------------------------------------------------------------------------------------------------------|
| DATE REVISION NO.<br>A DESCRIPTION                                                                                                                                                                                                                                                                                                                                                                                                                                                                                                                                                                                                                                                                                                              |
| GENERAL NOTE:<br>THESE DRAWINGS APPLY TO FACILITIES SUCH AS                                                                                                                                                                                                                                                                                                                                                                                                                                                                                                                                                                                                                                                                                     |
| SHOPPETTES AND EXCHANGES WHICH ARE<br>EXEMPT FROM THE FEDERAL ACQUISITION<br>REGULATION (FAR) REQUIREMENTS                                                                                                                                                                                                                                                                                                                                                                                                                                                                                                                                                                                                                                      |
| NOTE TO A/E:<br>THESE ARE PROTOTYPE DRAWINGS<br>These drawings, details, notes, specifications<br>and calculations are incomplete and generic<br>in nature. They are not intended for<br>site-specific conditions as-is. Morris and<br>Associates, Engineers, Inc., and its'<br>consultants does not warrant or guarantee<br>the accuracy or applicability of these<br>documents to the requirements of your<br>project, current codes or local conditions.<br>The A/E is responsible to secure the<br>services of an appropriately experienced and<br>licensed professional, as applicable, to<br>determine any code or site-specific<br>requirements and review, update and modify<br>the documents as required for each specific<br>project. |
| DRAWN BY:<br>SR<br>CHECKED BY:                                                                                                                                                                                                                                                                                                                                                                                                                                                                                                                                                                                                                                                                                                                  |
| JL<br>DATE:<br>—                                                                                                                                                                                                                                                                                                                                                                                                                                                                                                                                                                                                                                                                                                                                |
|                                                                                                                                                                                                                                                                                                                                                                                                                                                                                                                                                                                                                                                                                                                                                 |
| FIRM #1449<br>12715 TELGE ROAD<br>CYPRESS, TX. 77429<br>(281) 855–6433<br>(281) 858–4304 FAX                                                                                                                                                                                                                                                                                                                                                                                                                                                                                                                                                                                                                                                    |
| Morris + associates<br>Build on Our Strengths                                                                                                                                                                                                                                                                                                                                                                                                                                                                                                                                                                                                                                                                                                   |
|                                                                                                                                                                                                                                                                                                                                                                                                                                                                                                                                                                                                                                                                                                                                                 |
| UST STANDARDS<br>FLEXWORKS PIPING<br>OPTION                                                                                                                                                                                                                                                                                                                                                                                                                                                                                                                                                                                                                                                                                                     |
| DRAWING TITLE:<br>MISCELLANEOUS<br>TANK                                                                                                                                                                                                                                                                                                                                                                                                                                                                                                                                                                                                                                                                                                         |
| DETAILS DATE: SCALE: SHEET: 01/22/15 AS SHOWN DRAWING/PROJECT NO: GM5.0                                                                                                                                                                                                                                                                                                                                                                                                                                                                                                                                                                                                                                                                         |
| - OF                                                                                                                                                                                                                                                                                                                                                                                                                                                                                                                                                                                                                                                                                                                                            |