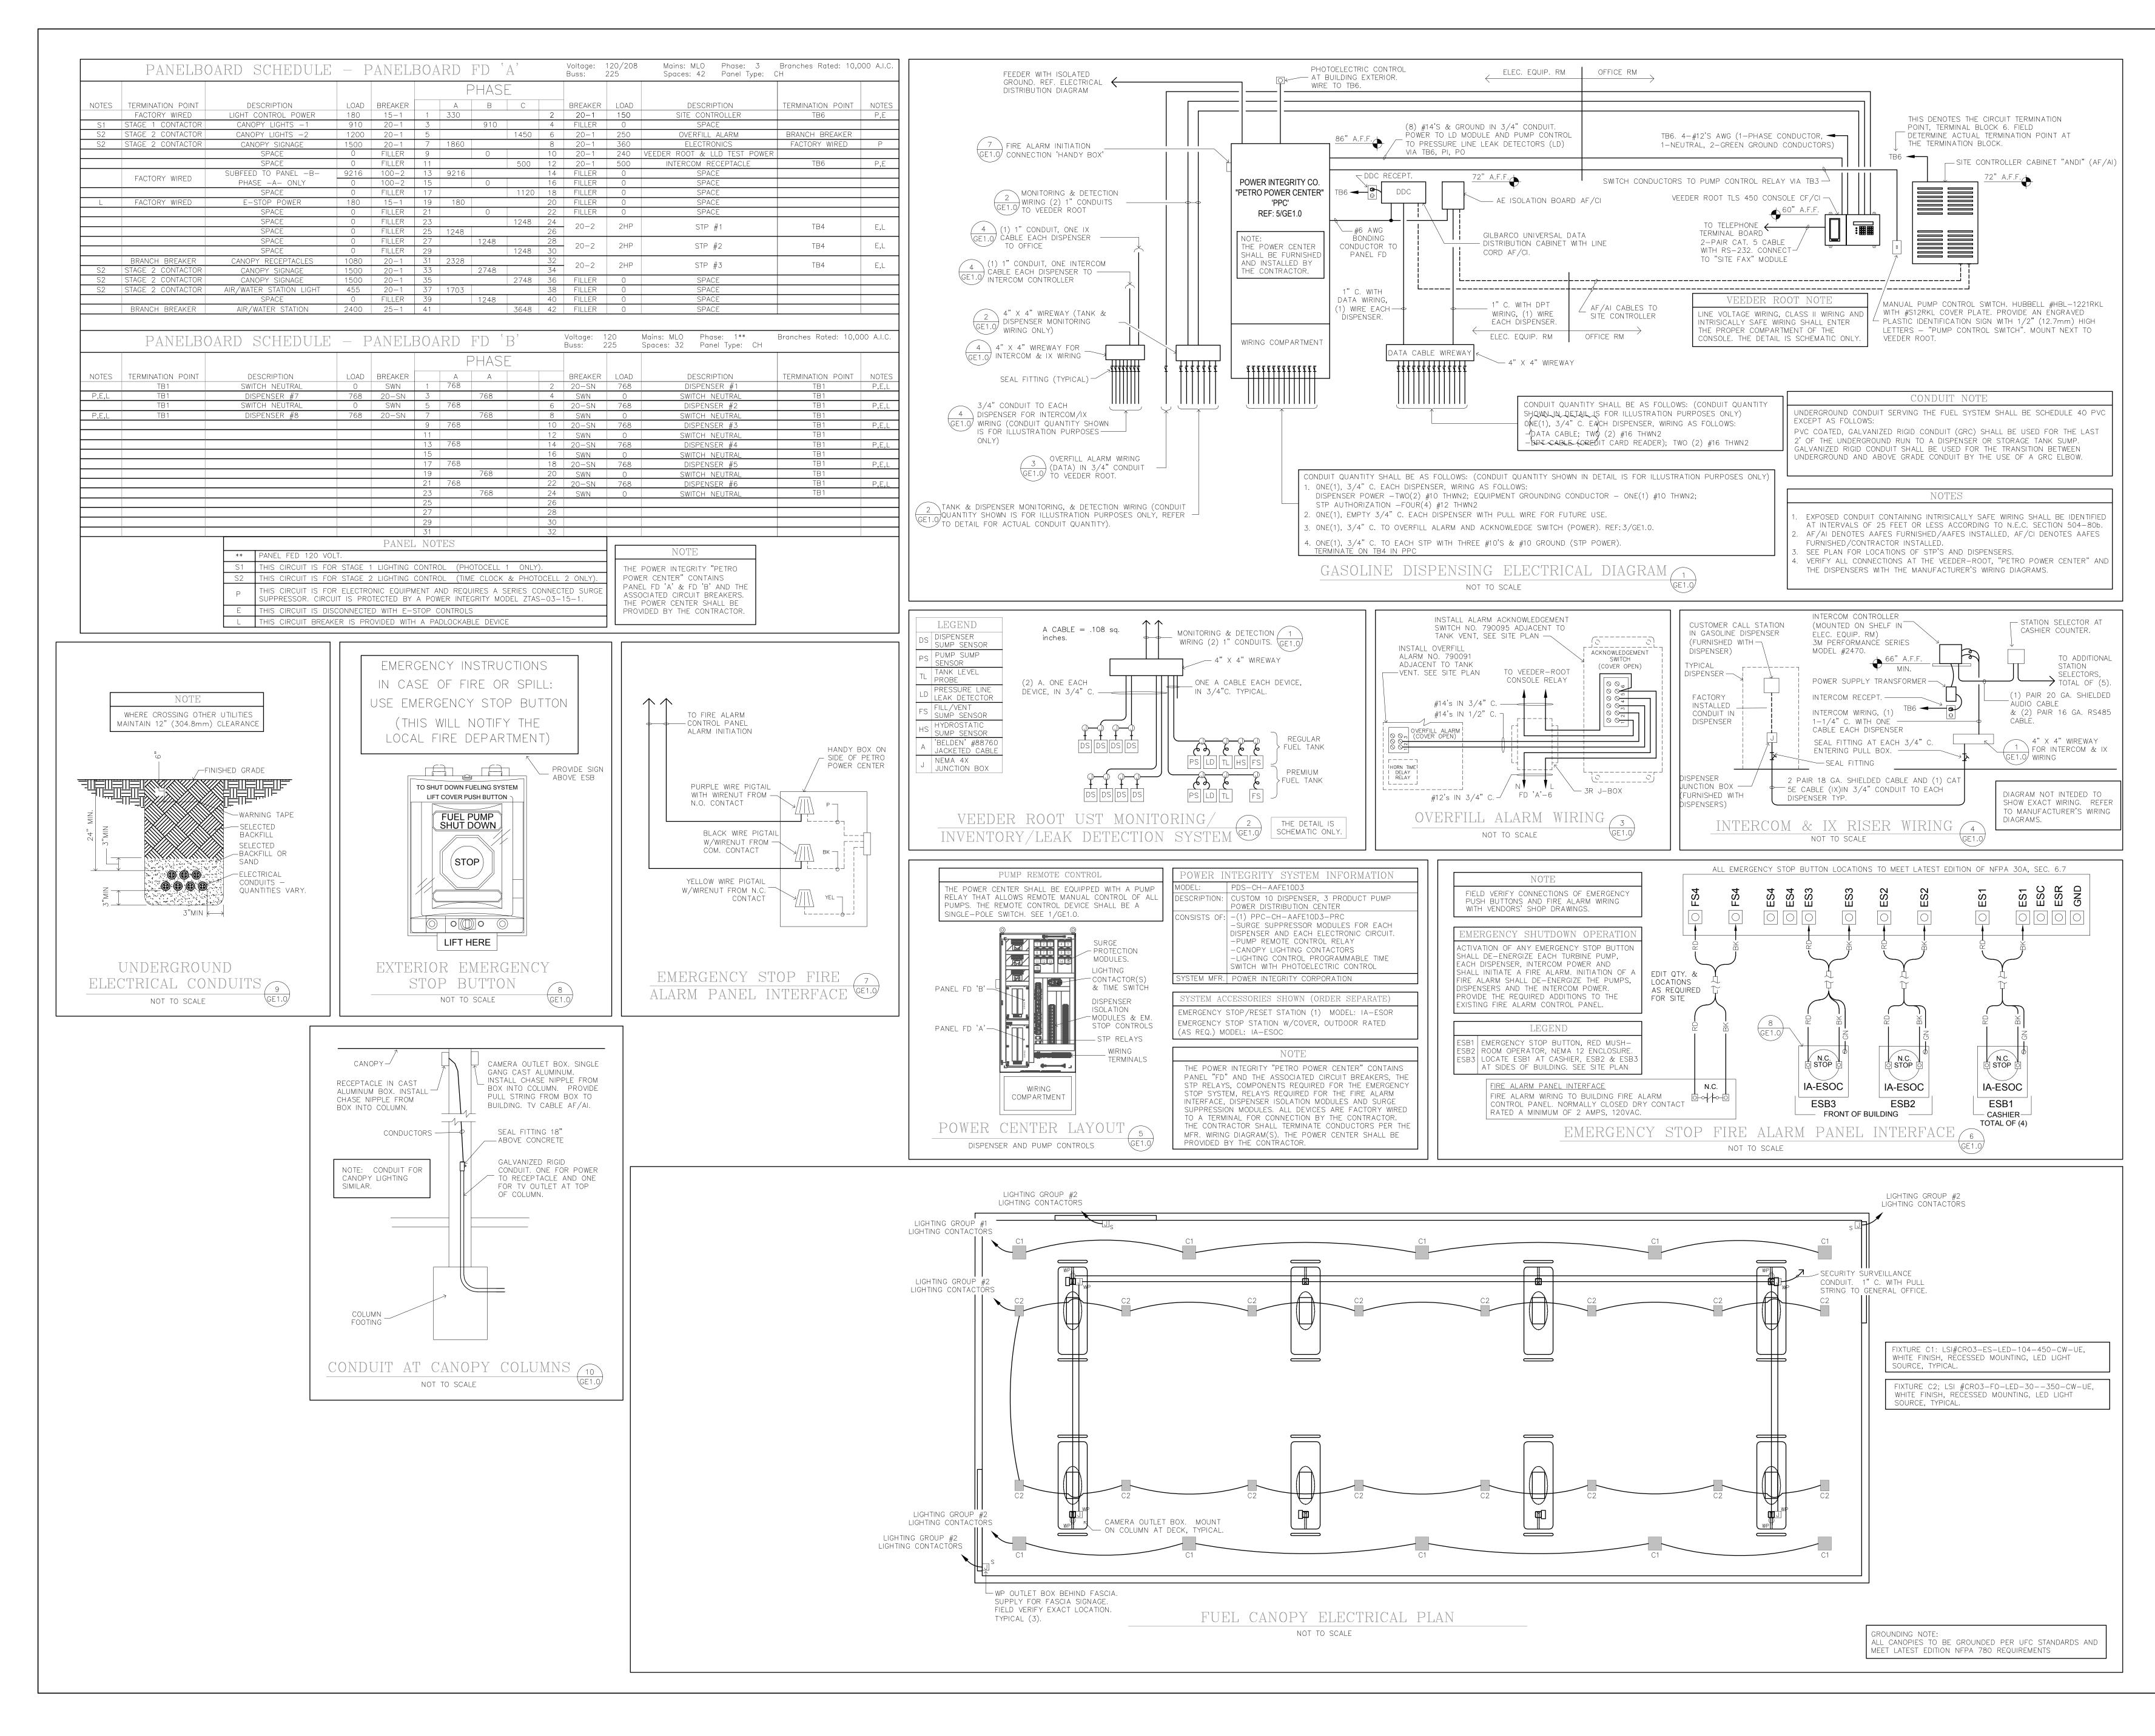

|                                                                                           |          |          | <u> </u>                        | PHASE-TWO WATER DETECTOR FLOAT KIT (5' CABLE)               | VEEDER ROOT: 886100-000                 | GC    | GC   |
| 49                |                                                                                                                                                                                                                           |                                                                                           |          |          |                                 |                                                             |                                         |       | 1    |